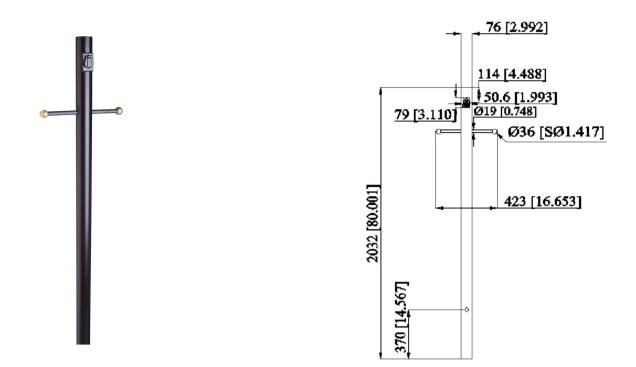

## **SPECIFICATIONS**

| MATERIAL CONSTRUCTION:        | Steel Post                | ENERGY EFFICIENT:   | NO  |
|-------------------------------|---------------------------|---------------------|-----|
| OUTLET COVER CONSTRUCTION:    | Plastic                   | PHOTOCELL INCLUDED: | N/A |
| OUTLET INTERNAL CONSTRUCTION: | Plastic                   | SOLAR POWERED:      | N/A |
| MOUNTING TYPE:                | Ground Mounting           | LIGHTING AMPS:      | N/A |
| WEIGHT:                       | 9.35 lbs                  | MOTION SENSOR:      | N/A |
| ASSEMBLED DIMENSIONS:         | 16.7'' L × 80'' H × 3'' D | DARK SKY:           | NO  |
| VOLTAGE:                      | 120V                      |                     |     |
|                               |                           |                     |     |