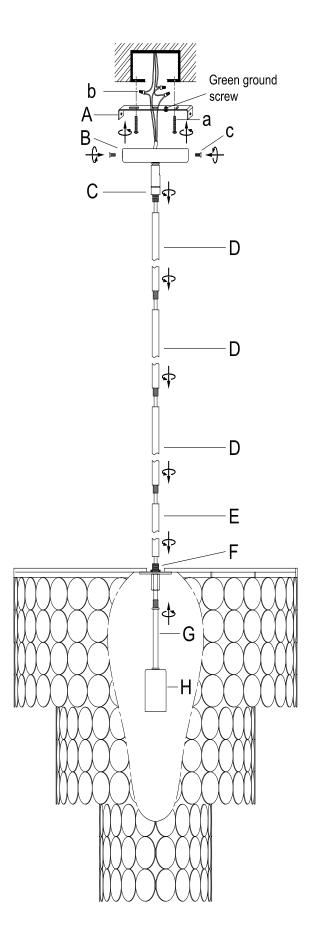

#### Parts Enclosed:

| Item | Description      | QTY |
|------|------------------|-----|
| Α    | Mounting Plate   | 1   |
| В    | Canopy           | 1   |
| С    | Swivel           | 1   |
| D    | Long Tubes       | 3   |
| Е    | Short Tube       | 1   |
| F    | Lighting Fixture | 1   |
| G    | Connect Tube     | 1   |
| Н    | Socket           | 1   |

#### Hardware Included:

| Item | Description             | QTY |
|------|-------------------------|-----|
| а    | Mounting Screws         | 2   |
| b    | Plastic Wire Connectors | 3   |
| С    | Canopy Screws           | 2   |