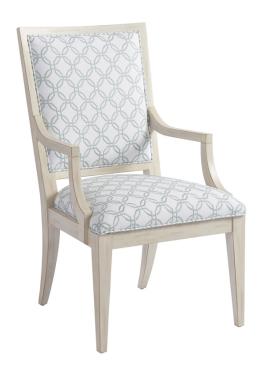

## **Eastbluff Arm Chair**

| Item #:921-881            |                                                                                                                                                                                                                                                                                                   |
|---------------------------|---------------------------------------------------------------------------------------------------------------------------------------------------------------------------------------------------------------------------------------------------------------------------------------------------|
| DESCRIPTION               | The classic design of the Eastbluff dining chair marries a wooden frame, in either the Sandstone or Sailcloth finish with welted upholstered panels on the inside and outside back of the piece. The design comes standard in the Ventura pattern 423311 but is also available in custom fabrics. |
| DIMENSIONS                | 23W x 26¼D x 40H in.                                                                                                                                                                                                                                                                              |
| INSIDE WIDTH INSIDE DEPTH | 20½ in.<br>19¾ in.                                                                                                                                                                                                                                                                                |
| ARM HEIGHT<br>SEAT HEIGHT | 25½ in.<br>19 in.                                                                                                                                                                                                                                                                                 |