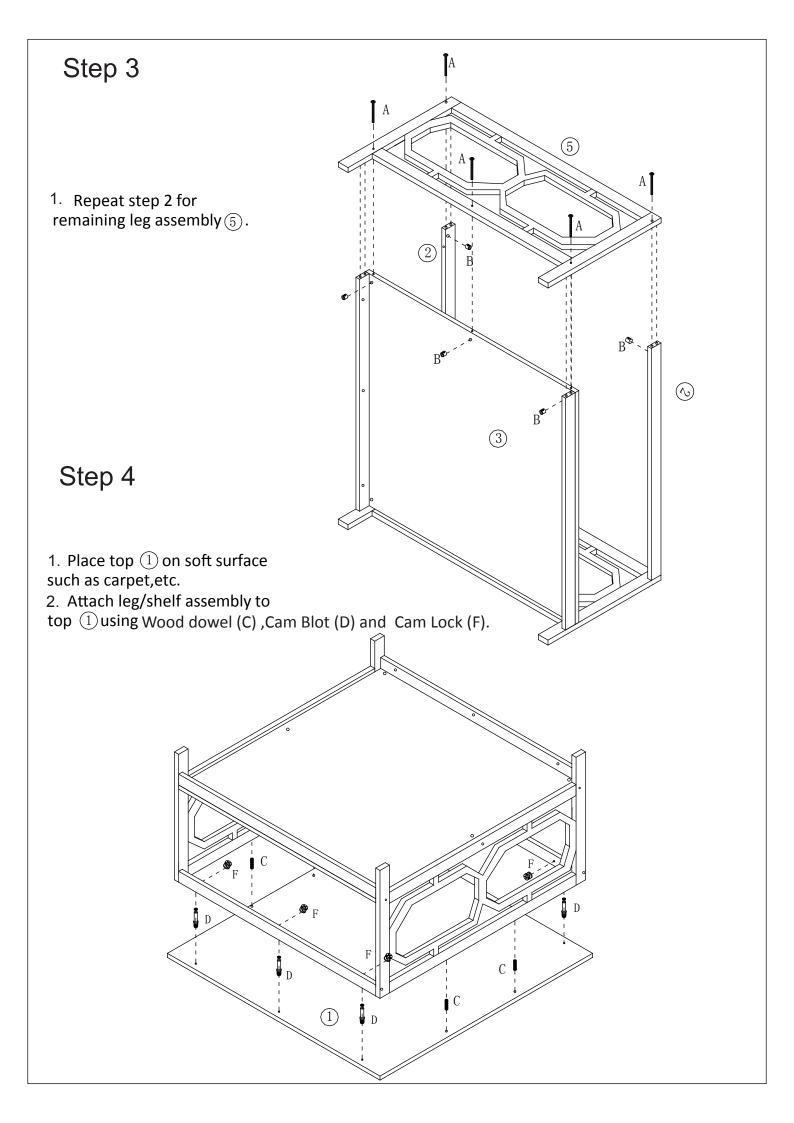

### Step 1

2. Insert dowels (C) into leg assemblies (5).

## Step 2

1. Attach leg assembly 5 to bottom shelf and top supports 2 using bolts (A) and lock nuts (B).

NOTE: Make sure the threaded hole of lock nut (B) faces hole in supports to allow bolt entry.