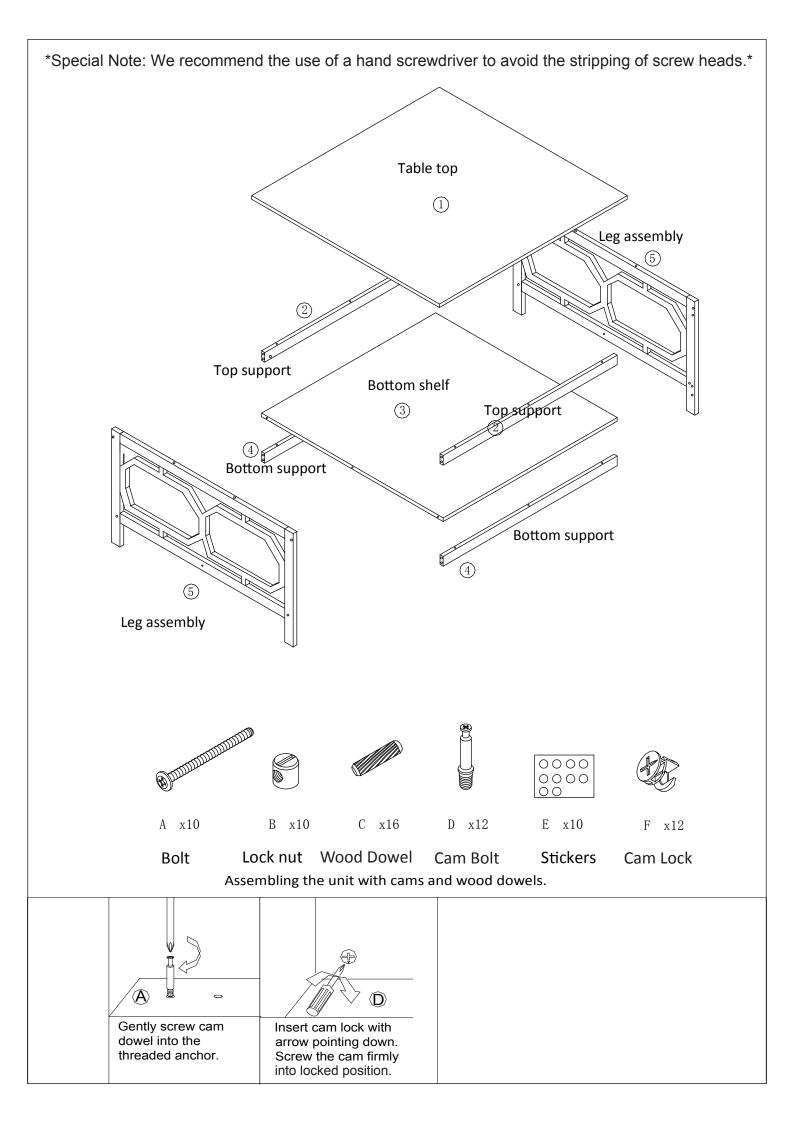

### Step 1

2. Insert dowels (C) into leg assemblies (5).

## Step 2

1. Attach leg assembly 5 to bottom shelf and top supports 2 using bolts (A) and lock nuts (B).

NOTE: Make sure the threaded hole of lock nut (B) faces hole in supports to allow bolt entry.