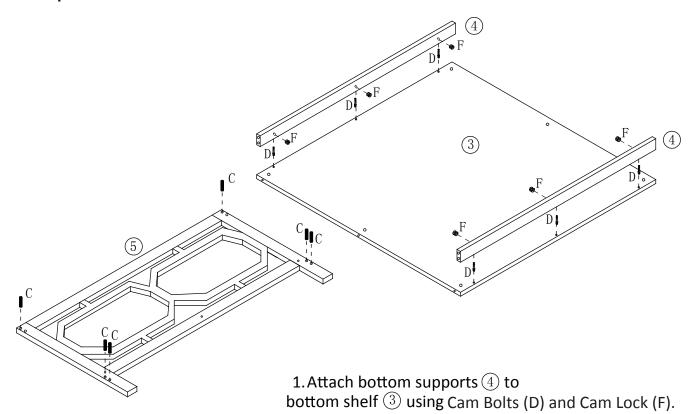

# Square 36"Coffee Table



# **Assembly Instructions**

We have designed our furniture with you, the customer in mind. Our clear, easy to follow step by step instructions will guide you through the project from start to finish.

Feel confident that this will be a fun and rewarding project. The final product will be a quality piece of furniture that will go together smoothly and give years of enjoyment.



### Step 1



2. Insert dowels (C) into leg assemblies (5).

## Step 2

1. Attach leg assembly 5 to bottom shelf and top supports 2 using bolts (A) and lock nuts (B).



NOTE: Make sure the threaded hole of lock nut (B) faces hole in supports to allow bolt entry.



# Step 5

1. Place stickers (E) over bolt holes and enjoy.