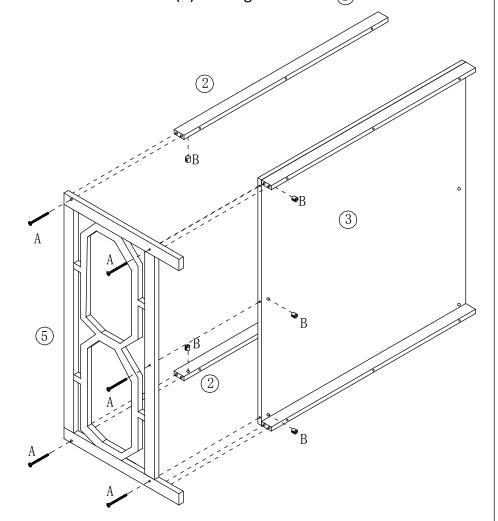

## Step 2

1. Attach leg assembly 5 to bottom shelf and top supports 2 using bolts (A) and lock nuts (B).

NOTE: Make sure the threaded hole of lock nut (B) faces hole in supports to allow bolt entry.