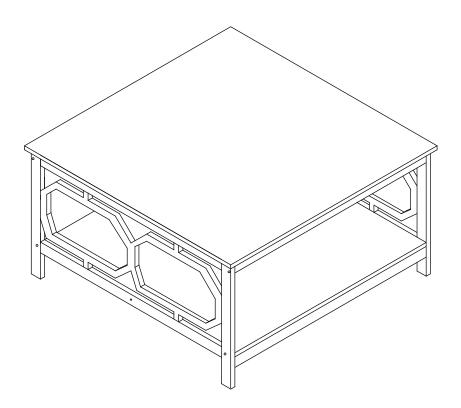

# Square 36"Coffee Table



# **Assembly Instructions**

We have designed our furniture with you, the customer in mind. Our clear, easy to follow step by step instructions will guide you through the project from start to finish.

Feel confident that this will be a fun and rewarding project. The final product will be a quality piece of furniture that will go together smoothly and give years of enjoyment.



### Step 1



2. Insert dowels (C) into leg assemblies (5).

## Step 2

1. Attach leg assembly 5 to bottom shelf and top supports 2 using bolts (A) and lock nuts (B).



NOTE: Make sure the threaded hole of lock nut (B) faces hole in supports to allow bolt entry.



# Step 5

1. Place stickers (E) over bolt holes and enjoy.