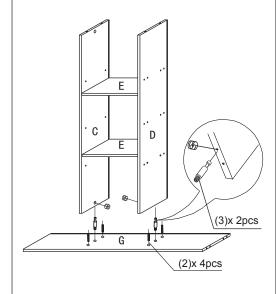

## STEP 2

Attach Bottom Panel (G) to Left/ Right Center Panel (C)(D) using Wood Dowel (2) and Cam-lock Screw/ Nut (3), as shown.

## STEP 3

Attach Top Panel (B) to Left/ Right Center Panel (C)(D) using Wood Dowel (2) and Cam-Lock Screw/ Nut (3), as shown.