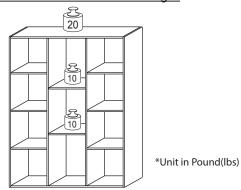

## Recommended Maximum Weight

## **WARNING:**

- >This unit has been designed to support the maximum loads shown. Exceeding these load limits could cause sagging, instability, product collapse, and/or serious injury.
- >DO NOT allow children to climb on unit.
- >Put heavier items on lower shelves.