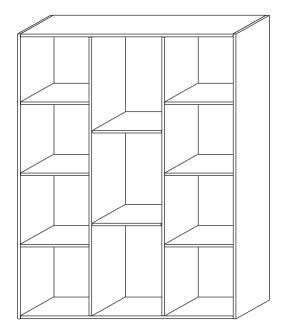

# **Assembly Instruction**

11-Cube Reversible Open Shelf Bookcase

| No | Hardware Li        | Qty |       |  |  |
|----|--------------------|-----|-------|--|--|
| 1  | Screw              | -   | 40pcs |  |  |
| 2  | Wood Dowel         | 00  | 48pcs |  |  |
| 3  | Cam-Lock Screw/Nut |     | 4pcs  |  |  |
| 4  | L-Support/ Screw   |     | 4pcs  |  |  |
| 5  | Sticker            | 88  | 12pcs |  |  |