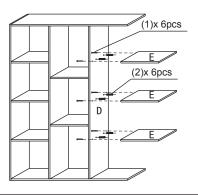

#### STEP 6

Attach three Shelf Panel (E) to Right Center Panel (D) using Screw (1) and Wood Dowel (2), as shown.