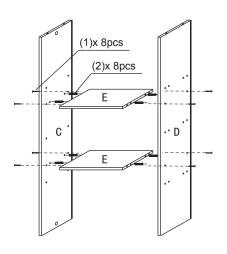

## STEP 1

Attach Shelf Panel (E) in between Left/ Right Center Panel (C)(D), using Screw (1) and Wood Dowel (2), as shown.