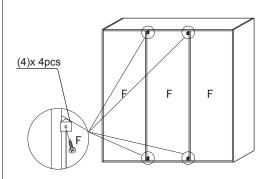

### STEP 8

- 8.1 Attach Back Panel (F) to the back of the assembled unit using L-Support/ Screw (4).
- 8.2 Cover screw head with Sticker (5).