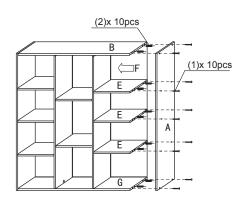

### STEP 5

Insert Back Panel (F) and Left Side Panel (A) to the assembled unit using Screw (1) and Wood Dowel (2), as shown.



#### STEP 6

Attach three Shelf Panel (E) to Right Center Panel (D) using Screw (1) and Wood Dowel (2), as shown.



## STEP 7

Repeat Step 5 on the right side.



### STEP 8

- 8.1 Attach Back Panel (F) to the back of the assembled unit using L-Support/ Screw (4).
- 8.2 Cover screw head with Sticker (5).



## Recommended Maximum Weight



## **WARNING:**

- >This unit has been designed to support the maximum loads shown. Exceeding these load limits could cause sagging, instability, product collapse, and/or serious injury.
- >DO NOT allow children to climb on unit.
- >Put heavier items on lower shelves.

# **Assembly Instruction**

11-Cube Reversible Open Shelf Bookcase









| No | Hardware Li        | Qty |       |  |  |
|----|--------------------|-----|-------|--|--|
| 1  | Screw              | -   | 40pcs |  |  |
| 2  | Wood Dowel         | 00  | 48pcs |  |  |
| 3  | Cam-Lock Screw/Nut |     | 4pcs  |  |  |
| 4  | L-Support/ Screw   |     |