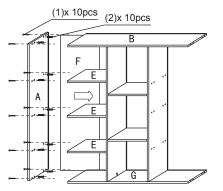

### STEP 5

Insert Back Panel (F) and Left Side Panel (A) to the assembled unit using Screw (1) and Wood Dowel (2), as shown.