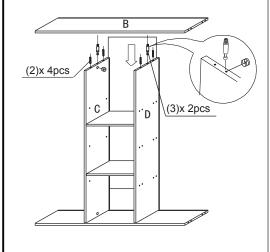

## STEP 3

Attach Top Panel (B) to Left/ Right Center Panel (C)(D) using Wood Dowel (2) and Cam-Lock Screw/ Nut (3), as shown.