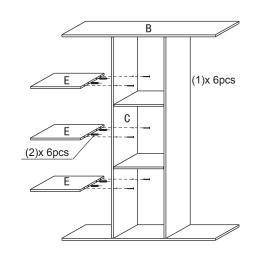

## STEP 4

Attach three Shelf Panel (E) to Left Center Panel (C) using Screw (1) and Wood Dowel (2), as shown.