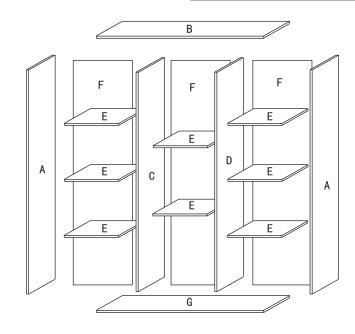

| No | Parts List             | Qty  |
|----|------------------------|------|
| Α  | Left/ Right Side Panel | 2pcs |
| В  | Top Panel              | 1pc  |
| С  | Left Center Panel      | 1pc  |
| D  | Right Center Panel     | 1pc  |
| Е  | Shelf Panel            | 8pcs |
| F  | Back Panel \           | 3pcs |
| G  | Bottom Panel           | 1pc  |