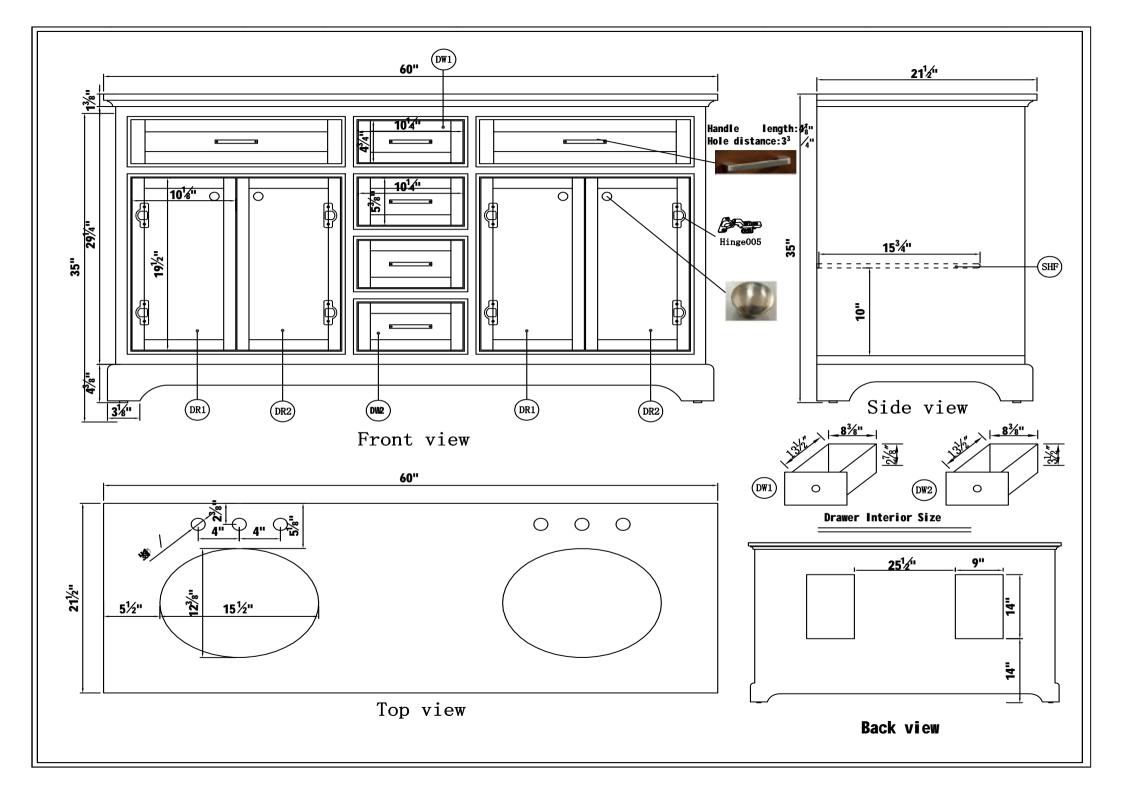

|                                               |                                                | _                             | ı                               | T                                  | <u> </u>                      |                               | 1                             | Frame                         | Solid wood |
|-----------------------------------------------|------------------------------------------------|-------------------------------|---------------------------------|------------------------------------|-------------------------------|-------------------------------|-------------------------------|-------------------------------|------------|
|                                               |                                                | Finish                        | Light Grey                      | Mirror type                        | N/A                           | Beveled glass                 | N/A                           | rrame<br>material             | and MDF    |
| Solid wood construction                       | Solid wood<br>legs                             | Drawers<br>Included           | Yes                             | Number of<br>Drawers               | 4                             | Joinery Type                  | SOUARE ENDED BUTT JOINT       | Drawer<br>railing             | WOOD       |
| Drawer Length                                 | DW1: 10-1/4",<br>DW2: 10-1/4"                  | Drawer Width                  | DW1:14", DW2:                   | Drawer Height                      | DW1: 4-3/4",<br>DW2: 5-3/8"   | Shelves                       | Yes                           | Number of<br>Shelves          | 1          |
| Doors<br>included                             | Yes                                            | Number of<br>Doors            | 4                               | Finished Back                      | Yes                           | Hardware<br>finish            | Brushed<br>steel finish       | Assembly                      | No         |
| Countertop<br>included                        | Yes                                            | Countertop<br>material        | <b>Marbl</b> e                  | Number of<br>Sinks<br>accommodated | 2                             | Sink material                 | Porcelain                     | Sink length                   | 15.25      |
| Sink width                                    | 12                                             | Sink height                   | 7                               | accommodated<br>Sink hole<br>size  | 1.75                          | Mounting type                 | Free-Standing                 | Backsplash                    | No         |
| Backsplash<br>length                          | N/A                                            | Backsplash<br>width           | N/A                             | Backsplash<br>height               | N/A                           | Drain<br>assembly<br>included | No                            | Faucet<br>included            | No         |
| Faucet type                                   | No                                             | Faucet hole size              | 1.5                             | Faucet hole spacing                | 8"3 Holes                     | Length/Diamet e               | 60                            | Width                         | 21.5       |
| Height                                        | 35                                             | Package<br>LENGTH<br>(inches) | 65.25                           | Packaged WIDTH (inches)            | 26.88                         | Packaged<br>Height (inches)   | 40.75                         | Package<br>Weight (Ibs)       | 273.9      |
| Product<br>Weight                             | 215.6                                          | Shipment Type                 | LTL                             | table top<br>width                 | 21.5"                         | table top<br>finish           | Carrara white                 | glass top<br>tempered         | N/A        |
| table top<br>maximum<br>weight                | 66 LBS                                         | Table:<br>seating<br>capacity | 2                               | upholstery<br>color                | N/A                           | upholstery<br>pattern         | N/A                           | cushion<br>material           | N/A        |
| base finish                                   | Grey                                           | powder coated<br>finish       | NO                              | base material                      | MDF                           | top material                  | Marble                        | wood species                  | Rubberwood |
| tip over<br>restraint<br>strap                | NO                                             | shape of top                  | Rectangle                       | lift top                           | NO                            | shelf<br>material             | MDF                           | adjustable<br>shelves         | NO         |
| Drawer Handle<br>designs & Door<br>Knob Model | (Knobs & Bar<br>pulls) &<br>(KB101 &<br>KB130) | saftey stop                   | Yes                             | felt lined<br>drawers              | NO                            | drawer glide<br>extension     | Under mount<br>wood slides    | drawer glide<br>material      | WOOD       |
| drawer<br>dividers                            | NO                                             | Drawer<br>Interior<br>finish  | Grey                            | Ball Bearing<br>Glides             | NO                            | soft close<br>drawer glides   | NO                            | Number of cabinets            | 2          |
| shelf height                                  | SHF1: 10",<br>SHF2: 10"                        | shelf width                   | SHF1: 20-1/2",<br>SHF2: 20-1/2" | shelf depth                        | SHF1: 15-3/4<br>SHF2: 15-3/4" | ' Shelf<br>thickness          | 1/2"                          | Any certification ?           | NO         |
| California Proposition 65 warning required    | YES                                            | Drawers<br>Interior<br>Height | DW1: 2-7/8",<br>DW2: 3-7/8"     | Drawer<br>Interior<br>Width        | DW1: 8-3/8",<br>DW2: 8-3/8"   | Drawer<br>Interior<br>Depth   | DW1: 13-1/2",<br>DW2: 13-1/2" | cabinet<br>interior<br>height | 19-1/2"    |
| cabinet<br>interior<br>width                  | 20-1/2"                                        | cabinet<br>interior<br>depth  | 18-1/8"                         | leg height                         | 4-3/8"                        | leg width                     | 3-1/8"                        | leg depth                     | 3-1/8"     |
| glass finish                                  | N/A                                            | stackable                     | NO                              | leg design                         | Square legs                   | Armoires:<br>ring slots       | N/A                           | Armoires:<br>hooks            | N/A        |
| armoires:<br>mirror<br>dimensions             | N/A                                            | door<br>thickness             | 7/8"                            | false<br>drawers?                  | NO                            | sink type                     | Undermount                    | # of faucet                   | 6          |