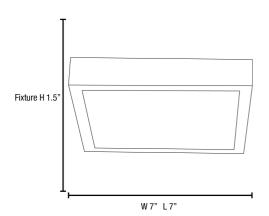

## (s) Dimmable LED Square Flush Mount

| Fixture Material: Acrylic<br>Finish:Bronze (BRZ)                              | Lamping<br>1 x 12w | Ttl Watts<br>12w          | <b>Voltage</b><br>120v | <b>Type</b> LED SSL Dedicated LED | <b>Base</b><br>SSL | <b>Kelvin</b><br>3000k | <b>Lumens</b><br>960Lm     | Lamp<br>Supplied<br>Yes        | Installation<br>Energy<br>Efficient, ETL<br>(US/Canada) |
|-------------------------------------------------------------------------------|--------------------|---------------------------|------------------------|-----------------------------------|--------------------|------------------------|----------------------------|--------------------------------|---------------------------------------------------------|
| Diffuser Materials: Acrylic<br>Color: Acrylic Lens<br>Additional Information: | 7                  | Length<br>7<br>Width<br>7 | Height 1.5 O.A Height  | Extension - Diameter -            |                    | <b>nable</b><br>ės     | Packing Weight<br>2.10 lbs | Listed, Ceiling, Damp Location |                                                         |