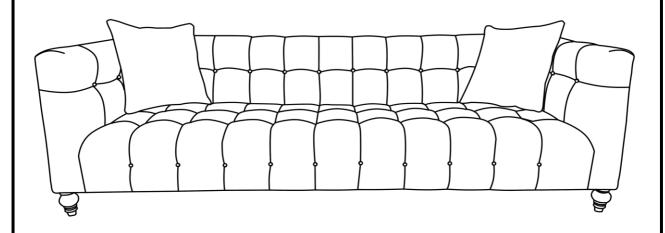

## Sofa

| Parts List      |         |             |     |
|-----------------|---------|-------------|-----|
| Label           | Picture | Description | QTY |
| А               |         | Sofa        | 1   |
| В               |         | Side Leg    | 4   |
| С               |         | Middle Leg  | 1   |
| <u>Hardware</u> |         |             |     |
| Label           | Picture | Description | QTY |
| 1               |         | WASHER RING | 7   |