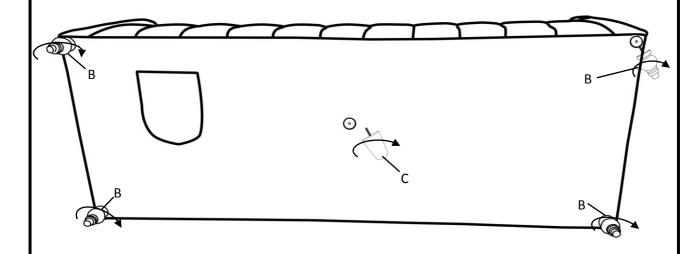

#### Step 1

Position the Chair on its bottom . as shown. Unzip to open and take the 5 Legs. Colsed the pocket.

#### Step 2

Install Leg into the Sofa by putting a Washer Ring on the threaded Stem and then (optional)Insert the threaded Stem into the threaded Hole at each Corner of the Bottom of the Sofa. Tighten by turning Leg clockwise. Repeat the same Step to install the other Leg