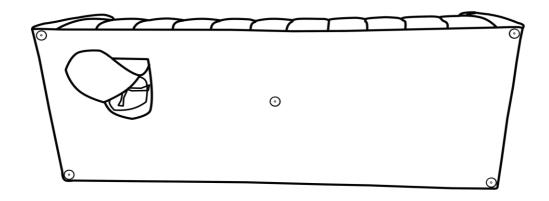

#### Step 1

Position the Chair on its bottom . as shown. Unzip to open and take the 5 Legs. Colsed the pocket.

#### Step 2

Install Leg into the Sofa by putting a Washer Ring on the threaded Stem and then (optional)Insert the threaded Stem into the threaded Hole at each Corner of the Bottom of the Sofa. Tighten by turning Leg clockwise. Repeat the same Step to install the other Leg