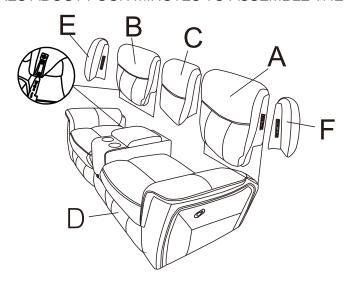

## PARTS IDENTIFICATION

RIGHT BACK 1PC

(B)

LEFT BACK 1PC

(C)

CONSOLE BACK 1PC

(D)

BASE 1PC

(E)

LEFT EAR 1PC

(F)

RIGHT EAR 1PC