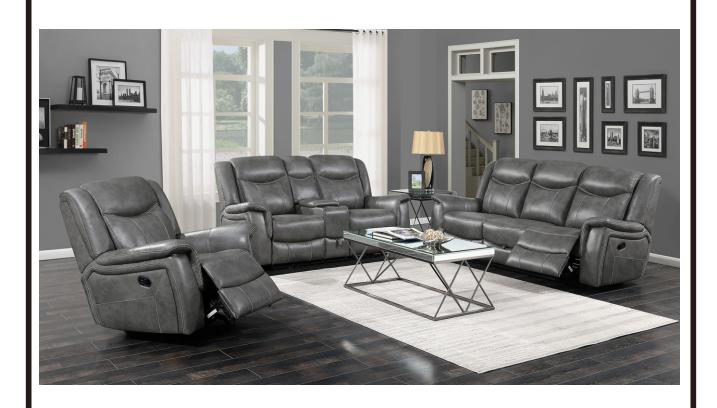

# GLIDER MOTION LOVESEAT WITH CONSOLE WITH DRAWER (WITH USB FUNCTION) ASSEMBLY INSTRUCTION