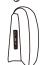

# GLIDER MOTION LOVESEAT WITH CONSOLE WITH DRAWER (WITH USB FUNCTION) ASSEMBLY INSTRUCTION



## **Assembly Instruction**

#### **ASSEMBLY TIPS:**

- 1.Remove hardware from box and sort by size.
- 2. Please check to see that all hardware and parts are present prior to start of assembly.
- 3.Please follow attached instructions in the same sequence as numbered to assure fast£ easy assembly.



## Warning!

- 1.Do not attempt to repair or modify parts that are broken or defective. Please contact the store immediately.
- 2. This product is for home use only and not intended for commercial establishment.





**ASSEMBLY TIME PER UNIT:** 

**5 MINUTES** 

## PARTS IDENTIFICATION





RIGHT BACK 1PC

(B)



LEFT BACK 1PC

(C)



CONSOLE BACK 1PC

(D)



BASE 1PC

(E)



LEFT EAR 1PC

(F)



RIGHT EAR 1PC

### ASSEMBLY INSTRUCTION

IT NEEDS TWO PERSONS AND TAKES ABOUT FOUR MINUTES TO ASSEMBLE THE ITEM

# STEP 1



STEP 2



# STEP 3





ASSEMBLY TIME PER UNIT:

5 MINUTES