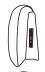

# GLIDER MOTION LOVESEAT WITH CONSOLE WITH DRAWER (WITH USB FUNCTION) ASSEMBLY INSTRUCTION



## **Assembly Instruction**

#### **ASSEMBLY TIPS:**

- 1.Remove hardware from box and sort by size.
- 2. Please check to see that all hardware and parts are present prior to start of assembly.
- 3.Please follow attached instructions in the same sequence as numbered to assure fast£ easy assembly.



## Warning!

- 1.Do not attempt to repair or modify parts that are broken or defective. Please contact the store immediately.
- 2. This product is for home use only and not intended for commercial establishment.





**ASSEMBLY TIME PER UNIT:** 

**5 MINUTES** 

## PARTS IDENTIFICATION





RIGHT BACK 1PC

(B)



LEFT BACK 1PC

(C)



CONSOLE BACK 1PC

(D)



BASE 1PC

(E)



LEFT EAR 1PC

(F)



RIGHT EAR 1PC

### ASSEMBLY INSTRUCTION

IT NEEDS TWO PERSONS AND TAKES ABOUT FOUR MINUTES TO ASSEMBLE THE ITEM

# STEP 1



STEP 2



# STEP 3





ASSEMBLY TIME PER UNIT:

5 MINUTES