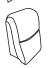

## PARTS IDENTIFICATION

RIGHT BACK 1PC

(B)

LEFT BACK 1PC

(C)

CONSOLE BACK 1PC

(D)

BASE 1PC