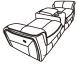

## PARTS IDENTIFICATION

RIGHT BACK 1PC

(B)

LEFT BACK 1PC

(C)

CONSOLE BACK 1PC

(D)

BASE 1PC