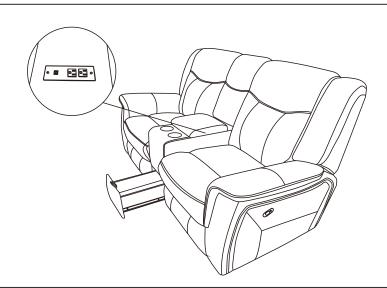

# GLIDER MOTION LOVESEAT WITH CONSOLE WITH DRAWER (WITH USB FUNCTION) ASSEMBLY INSTRUCTION