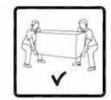

### ASSEMBLY INSTRUCTION

IT NEEDS TWO PERSONS AND TAKES ABOUT FOUR MINUTES TO ASSEMBLE THE ITEM