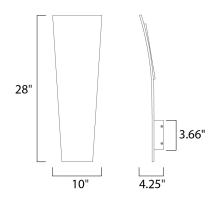

## **MEASUREMENTS:**

| <u>Width</u> | <u>Height</u>    | <u>Extension</u> |
|--------------|------------------|------------------|
| 10.00"       | 28.00"           | 4.25"            |
| BP Width     | <u>BP Height</u> | <u>HCO</u>       |
| 3.66"        | 3.66"            | 24.00"           |