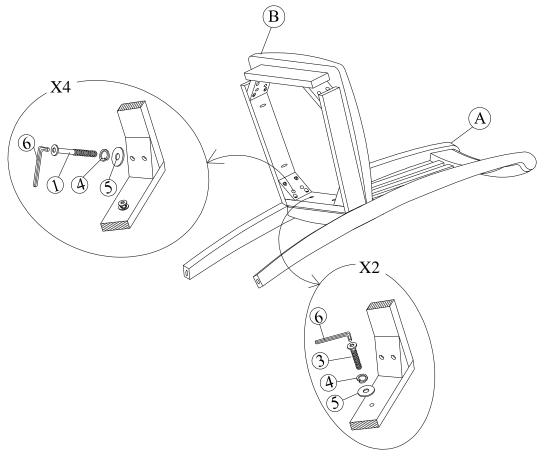

# STEP 1

Attach frame (B) to the back (A) by using bolts (3) and (1) and washers (4) and (5). Tighten with Allen Key (6).

Note: DO NOT tighten any of the bolts, until the chair is assembled, then put on a flat level surface to make sure the chair is level and then tighten the bolts.