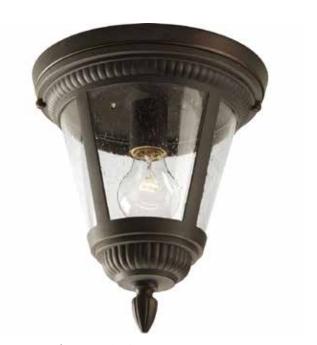

## Incandescent

Add a touch of rustic appeal and classic styling with beaded detailing. Clear seeded glass compliments the durable powder coat finish in die-cast aluminum frames. One-light close-to-ceiling.

Category: Outdoor

Finish: Antique Bronze (powdercoat)

Construction: Die-cast aluminum construction

Glass: Clear seeded glass

Diameter: 9-1/8" Height: 10-1/4"

Glass: 7" dia. Height: 5-3/4"

| MOUNTING                                                                                                                                 | ELECTRICAL                         | LAMPING                                                       | ADDITIONAL INFORMATION                                                                                                            |
|------------------------------------------------------------------------------------------------------------------------------------------|------------------------------------|---------------------------------------------------------------|-----------------------------------------------------------------------------------------------------------------------------------|
| Ceiling flush mounted  Mounting strap for outlet box included  Unit covers a standard 4" hexagonal recessed outlet box  9" dia., 1"depth | Pre-wired 6" of wire supplied 120V | Quantity: 1<br>100W Medium Base<br>Medium base ceramic socket | cCSAus Damp location listed  1 year warranty  Companion Chain hung lantern, Post top lantern, Wall lantern fixtures are available |