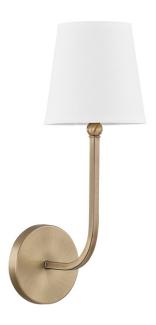

# 1 LIGHT SCONCE

Aged Brass

Available Finishes: Aged Brass (AD), Brushed Nickel (BN), Matte

Black (MB), Polished Nickel (PN)

# **SHADE DESCRIPTION**

White Fabric Stay-Straight Shade Shade Dimensions: 4.5"W x 6"H