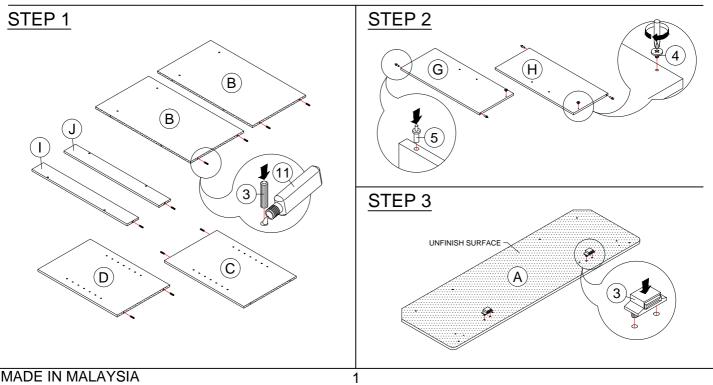

|            |                    |                       | <u> </u> | Item- |  |
|------------|--------------------|-----------------------|----------|-------|--|
| PARTS LIST |                    |                       |          |       |  |
| NO         | COMPONENT          |                       | QTY      | NO    |  |
| А          | TOP PANEL          | $\bigcirc$            | 1 PC     | 1     |  |
| В          | SIDE PANEL         | $\bigcirc$            | 2 PCS    | 2     |  |
| С          | CENTER LEFT PANEL  | $\bigcirc$            | 1 PC     | 3     |  |
| D          | CENTER RIGHT PANEL | $\diamond$            | 1 PC     | 4     |  |
| Е          | SHELF PANEL        | $\diamond$            | 2 PCS    | 5     |  |
| F          | BOTTOM PANEL       | $\sim$                | 1 PC     | 6     |  |
| G          | LEFT DOOR PANEL    | $\bigcirc$            | 1 PC     | 7     |  |
| н          | RIGHT DOOR PANEL   | $\overline{\bigcirc}$ | 1 PC     | 8     |  |
| Ι          | LEFT FRONT PANEL   |                       | 1 PC     | 9     |  |
| J          | RIGHT FRONT PANEL  |                       | 1 PC     | 10    |  |
| к          | LEG PANEL          | $\bigcirc$            | 1 PC     | 11    |  |
| L          | BACK PANEL         | $\diamond$            | 2 PCS    | ·     |  |

| HARDWARE LIST |                     |                   |        |  |  |
|---------------|---------------------|-------------------|--------|--|--|
| NO            | DESCRIPTION         |                   | QTY    |  |  |
| 1             | SCREW               | <b>D</b> anaanaa- | 14 PCS |  |  |
| 2             | WOODEN DOWEL        |                   | 10 PCS |  |  |
| 3             | MAGNET              |                   | 2 PCS  |  |  |
| 4             | MAGNET SCREW        | <i>(*)</i> ,      | 2 PCS  |  |  |
| 5             | DOOR SPRING SUPPORT | æ                 | 4 PCS  |  |  |
| 6             | SHELF SUPPORT       | Ĩ                 | 8 PCS  |  |  |
| 7             | HANDLE              | J                 | 2 PCS  |  |  |
| 8             | HANDLE SCREW        | Dennes            | 4 PCS  |  |  |
| 9             | NAIL LEG            | Q.                | 7 PCS  |  |  |
| 10            | NAIL                | 5                 | 16 PCS |  |  |
| 11            | GLUE                | a                 | 1 PC   |  |  |
|               |                     |                   |        |  |  |