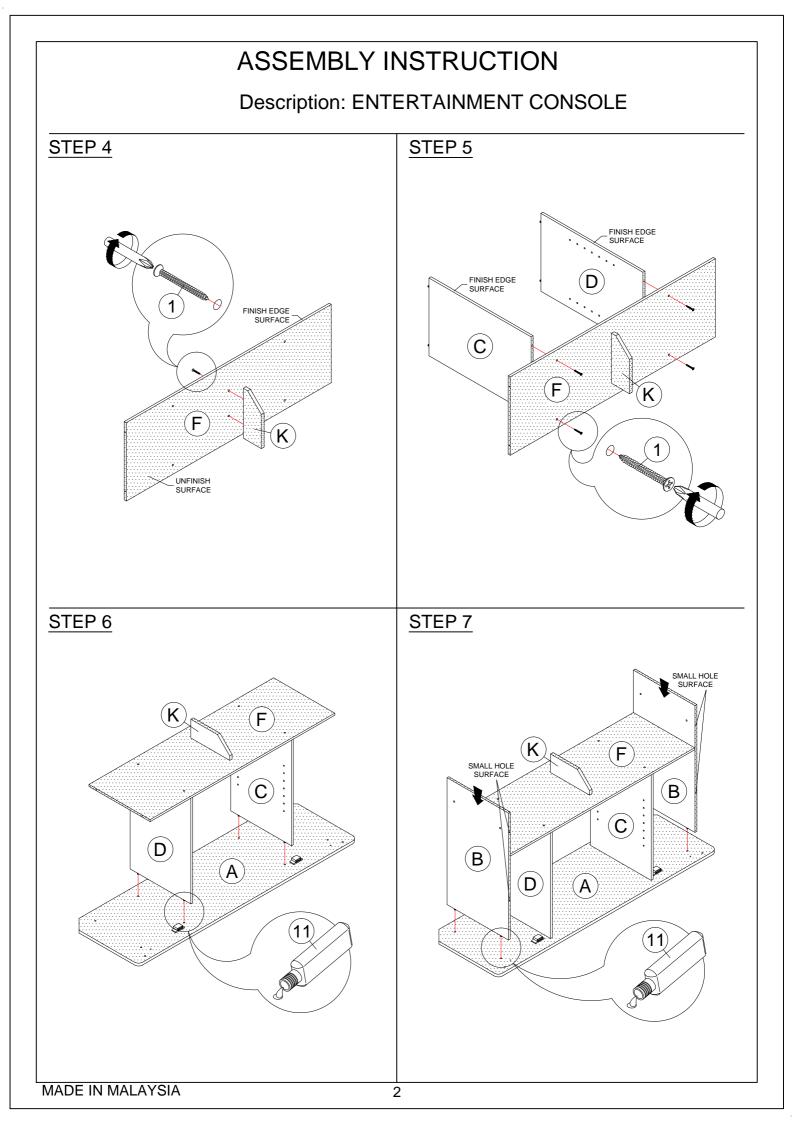

|            |                    |                       | <u> </u> | Item- |  |
|------------|--------------------|-----------------------|----------|-------|--|
| PARTS LIST |                    |                       |          |       |  |
| NO         | COMPONENT          |                       | QTY      | NO    |  |
| А          | TOP PANEL          | $\bigcirc$            | 1 PC     | 1     |  |
| В          | SIDE PANEL         | $\bigcirc$            | 2 PCS    | 2     |  |
| С          | CENTER LEFT PANEL  | $\bigcirc$            | 1 PC     | 3     |  |
| D          | CENTER RIGHT PANEL | $\diamond$            | 1 PC     | 4     |  |
| Е          | SHELF PANEL        | $\diamond$            | 2 PCS    | 5     |  |
| F          | BOTTOM PANEL       | $\sim$                | 1 PC     | 6     |  |
| G          | LEFT DOOR PANEL    | $\bigcirc$            | 1 PC     | 7     |  |
| н          | RIGHT DOOR PANEL   | $\overline{\bigcirc}$ | 1 PC     | 8     |  |
| Ι          | LEFT FRONT PANEL   |                       | 1 PC     | 9     |  |
| J          | RIGHT FRONT PANEL  |                       | 1 PC     | 10    |  |
| к          | LEG PANEL          | $\bigcirc$            | 1 PC     | 11    |  |
| L          | BACK PANEL         | $\diamond$            | 2 PCS    | ·     |  |

| HARDWARE LIST |                     |                   |        |  |  |
|---------------|---------------------|-------------------|--------|--|--|
| NO            | DESCRIPTION         |                   | QTY    |  |  |
| 1             | SCREW               | <b>D</b> anaanaa- | 14 PCS |  |  |
| 2             | WOODEN DOWEL        |                   | 10 PCS |  |  |
| 3             | MAGNET              |                   | 2 PCS  |  |  |
| 4             | MAGNET SCREW        | <i>(*)</i> ,      | 2 PCS  |  |  |
| 5             | DOOR SPRING SUPPORT | æ                 | 4 PCS  |  |  |
| 6             | SHELF SUPPORT       | Ĩ                 | 8 PCS  |  |  |
| 7             | HANDLE              | J                 | 2 PCS  |  |  |
| 8             | HANDLE SCREW        | Dennes            | 4 PCS  |  |  |
| 9             | NAIL LEG            | Q.                | 7 PCS  |  |  |
| 10            | NAIL                | 5                 | 16 PCS |  |  |
| 11            | GLUE                | a                 | 1 PC   |  |  |
|               |                     |                   |        |  |  |