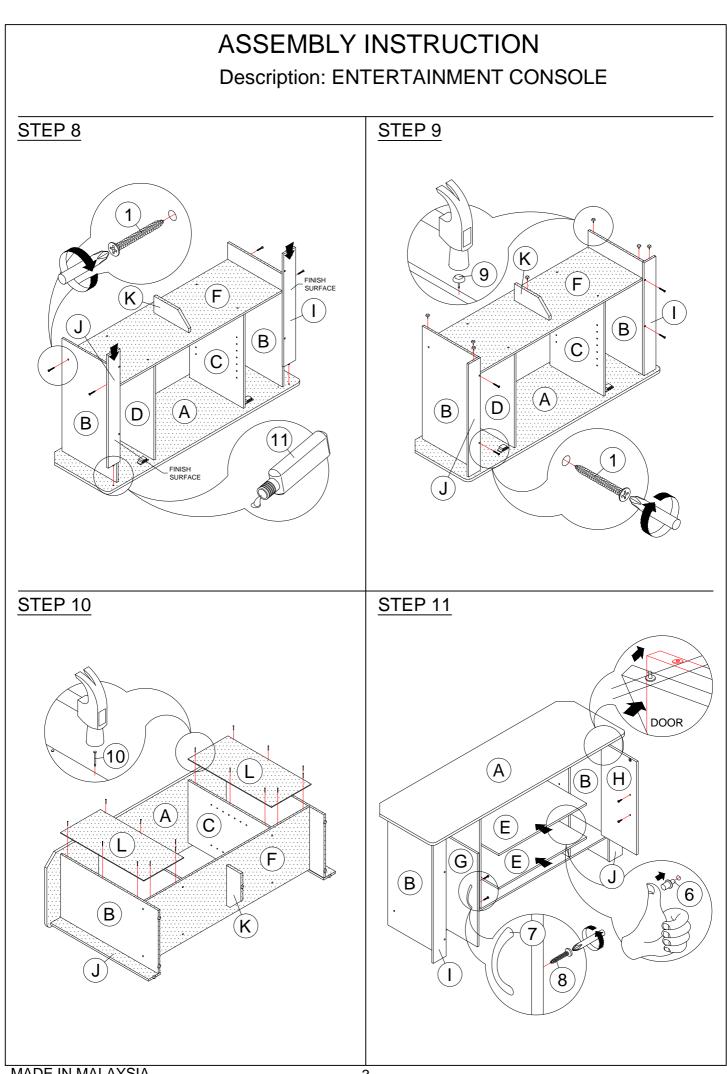

|            |                    |                       | <u> </u> | Item- |  |
|------------|--------------------|-----------------------|----------|-------|--|
| PARTS LIST |                    |                       |          |       |  |
| NO         | COMPONENT          |                       | QTY      | NO    |  |
| А          | TOP PANEL          | $\bigcirc$            | 1 PC     | 1     |  |
| В          | SIDE PANEL         | $\bigcirc$            | 2 PCS    | 2     |  |
| С          | CENTER LEFT PANEL  | $\bigcirc$            | 1 PC     | 3     |  |
| D          | CENTER RIGHT PANEL | $\diamond$            | 1 PC     | 4     |  |
| Е          | SHELF PANEL        | $\diamond$            | 2 PCS    | 5     |  |
| F          | BOTTOM PANEL       | $\sim$                | 1 PC     | 6     |  |
| G          | LEFT DOOR PANEL    | $\bigcirc$            | 1 PC     | 7     |  |
| н          | RIGHT DOOR PANEL   | $\overline{\bigcirc}$ | 1 PC     | 8     |  |
| Ι          | LEFT FRONT PANEL   |                       | 1 PC     | 9     |  |
| J          | RIGHT FRONT PANEL  |                       | 1 PC     | 10    |  |
| к          | LEG PANEL          | $\bigcirc$            | 1 PC     | 11    |  |
| L          | BACK PANEL         | $\diamond$            | 2 PCS    | ·     |  |

| HARDWARE LIST |                     |                   |        |  |  |
|---------------|---------------------|-------------------|--------|--|--|
| NO            | DESCRIPTION         |                   | QTY    |  |  |
| 1             | SCREW               | <b>D</b> anaanaa- | 14 PCS |  |  |
| 2             | WOODEN DOWEL        |                   | 10 PCS |  |  |
| 3             | MAGNET              |                   | 2 PCS  |  |  |
| 4             | MAGNET SCREW        | <i>(*)</i> ,      | 2 PCS  |  |  |
| 5             | DOOR SPRING SUPPORT | æ                 | 4 PCS  |  |  |
| 6             | SHELF SUPPORT       | Ĩ                 | 8 PCS  |  |  |
| 7             | HANDLE              | J                 | 2 PCS  |  |  |
| 8             | HANDLE SCREW        | Dennes            | 4 PCS  |  |  |
| 9             | NAIL LEG            | Q.                | 7 PCS  |  |  |
| 10            | NAIL                | 5                 | 16 PCS |  |  |
| 11            | GLUE                | a                 | 1 PC   |  |  |
|               |                     |                   |        |  |  |