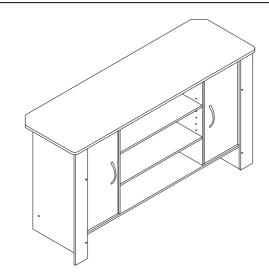

## Description: ENTERTAINMENT CONSOLE

|            |                    |                       | <u> </u> | Item- |  |
|------------|--------------------|-----------------------|----------|-------|--|
| PARTS LIST |                    |                       |          |       |  |
| NO         | COMPONENT          |                       | QTY      | NO    |  |
| А          | TOP PANEL          | $\bigcirc$            | 1 PC     | 1     |  |
| В          | SIDE PANEL         | $\bigcirc$            | 2 PCS    | 2     |  |
| С          | CENTER LEFT PANEL  | $\bigcirc$            | 1 PC     | 3     |  |
| D          | CENTER RIGHT PANEL | $\diamond$            | 1 PC     | 4     |  |
| Е          | SHELF PANEL        | $\diamond$            | 2 PCS    | 5     |  |
| F          | BOTTOM PANEL       | $\sim$                | 1 PC     | 6     |  |
| G          | LEFT DOOR PANEL    | $\bigcirc$            | 1 PC     | 7     |  |
| н          | RIGHT DOOR PANEL   | $\overline{\bigcirc}$ | 1 PC     | 8     |  |
| Ι          | LEFT FRONT PANEL   |                       | 1 PC     | 9     |  |
| J          | RIGHT FRONT PANEL  |                       | 1 PC     | 10    |  |
| к          | LEG PANEL          | $\bigcirc$            | 1 PC     | 11    |  |
| L          | BACK PANEL         | $\diamond$            | 2 PCS    | ·     |  |