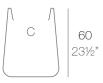

#### Weight

4.4 Kg

Ø49 - Ø19¼"

ULM redonda alta Ø49 cm ULM round high Ø191⁄4"  $C = Ø35 \times 60 \text{ cm}$  $C = Ø1334" \times 231/2"$ 