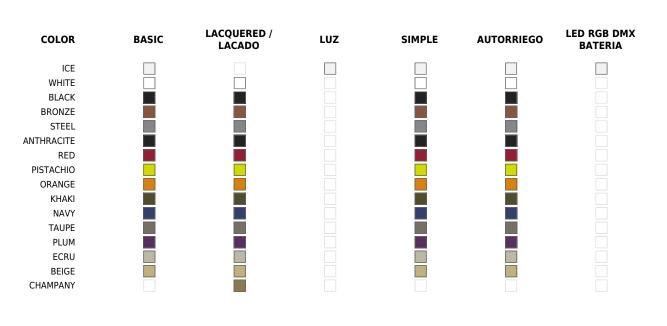

## **Finishes**

| SIMPLE                                                                       | RGBW LED                                                                                                                                                                                             |
|------------------------------------------------------------------------------|------------------------------------------------------------------------------------------------------------------------------------------------------------------------------------------------------|
| Ref. 42214                                                                   | Ref. 42214L                                                                                                                                                                                          |
| Matt finishes pot one wall                                                   | Unit with internal lighting with RGBW LED technology and remote<br>control unit for switching colors. Available only in matte ice white                                                              |
| BASIC                                                                        | finish. Remote control included.                                                                                                                                                                     |
| Ref. 42214A                                                                  | RGBW LED DMX                                                                                                                                                                                         |
| Matt Polyethylene                                                            | Ref. 42214D                                                                                                                                                                                          |
| SELF-WATERING                                                                | Unit with internal lighting with RGBW LED technology and remote<br>control unit for switching colors. Also controlLED by DMX-1024<br>(wireless), enabling communication between one or more products |
| Ref. 42214R                                                                  | simultaneously via the DMX transmitter (not included).                                                                                                                                               |
| Self-watering system included in all planters except those with basic finish | RGBW LED BATTERY                                                                                                                                                                                     |

Ref. 42214

## LACQUERED

Ref. 42214F

#### Lacquered Polyethylene