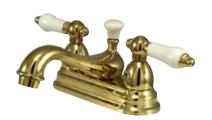

## **DESCRIPTION:**

Vintage 4" Lavatory Faucet, Pvd

**Note:** Please always check with Elements of Design Customer Service for Cartridge Model Number Verification before you order.

**Note:** Photo above and Drawing below shows overall style of the product, handle styles may be different to the product model number this specification sheet is refering to