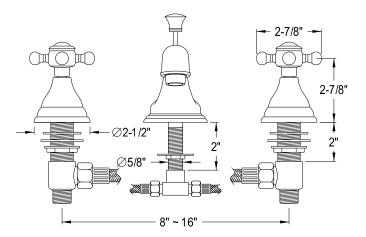

## MODEL#:**ES5561BX**PRODUCT SPECIFICATION SHEET

## **DESCRIPTION:**

Royale Widespread Lavatory Fct W/Bx Handle, Cp

**Note:** Please always check with Elements of Design Customer Service for Cartridge Model Number Verification before you order.

**Note:** Photo above and Drawing below shows overall style of the product, handle styles may be different to the product model number this specification sheet is refering to.