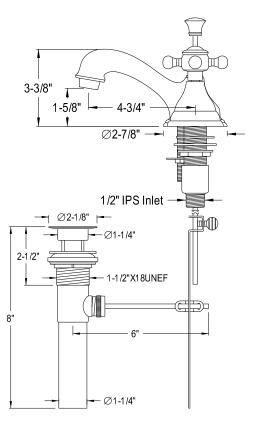

## MODEL#:**ES5561BX**PRODUCT SPECIFICATION SHEET

## **DESCRIPTION:**

Royale Widespread Lavatory Fct W/Bx Handle, Cp

**Note:** Please always check with Elements of Design Customer Service for Cartridge Model Number Verification before you order.

**Note:** Photo above and Drawing below shows overall style of the product, handle styles may be different to the product model number this specification sheet is refering to.