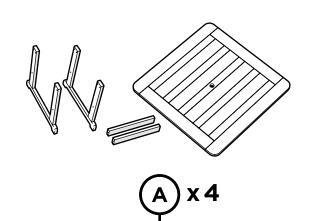

## **PARTS**

3" Screw — HHL.25X3

2.5" Screw — H.313-18X2.5

5/16 X 3/4 OD Flat Washer

1/4 Flat Washer

Something missing? Call (833) 665-6300

**POLYWOOD**