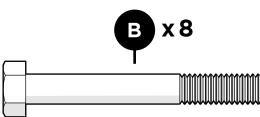

## **PARTS**

3" Screw — HHL.25X3

2.5" Screw — H.313-18X2.5

5/16 X 3/4 OD Flat Washer

1/4 Flat Washer

Something missing? Call (833) 665-6300

**POLYWOOD**