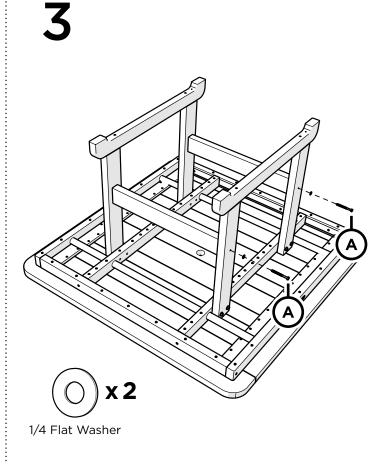

## **PARTS**

3" Screw — HHL.25X3

2.5" Screw — H.313-18X2.5

5/16 X 3/4 OD Flat Washer

1/4 Flat Washer

Something missing? Call (833) 665-6300

**POLYWOOD**