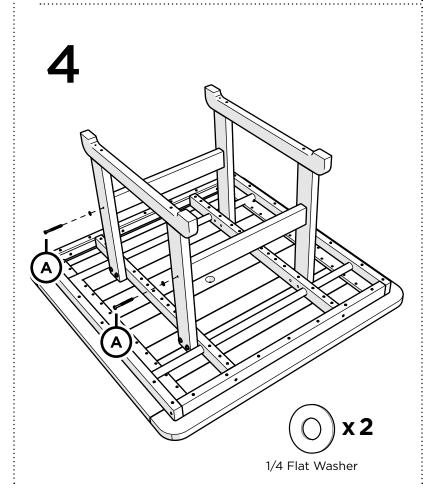

## **PARTS**

3" Screw — HHL.25X3

2.5" Screw — H.313-18X2.5

5/16 X 3/4 OD Flat Washer

1/4 Flat Washer

Something missing? Call (833) 665-6300

**POLYWOOD**