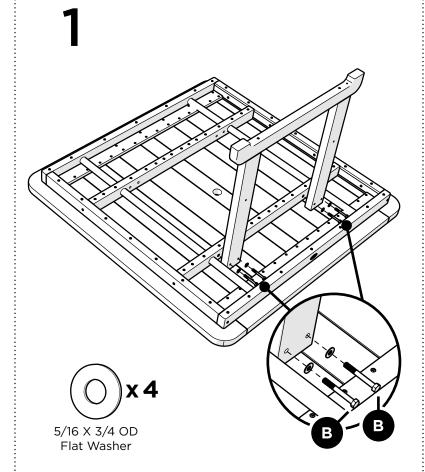

## **PARTS**

3" Screw — HHL.25X3

2.5" Screw — H.313-18X2.5

5/16 X 3/4 OD Flat Washer

1/4 Flat Washer

Something missing? Call (833) 665-6300

**POLYWOOD**