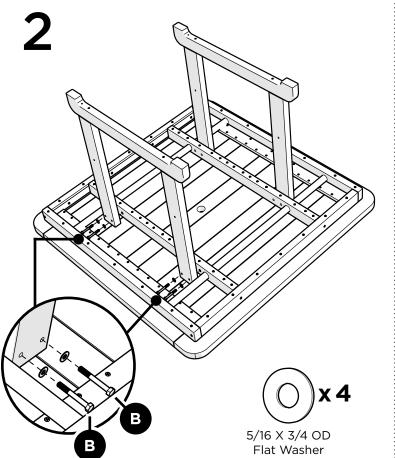

## **PARTS**

3" Screw — HHL.25X3

2.5" Screw — H.313-18X2.5

5/16 X 3/4 OD Flat Washer

1/4 Flat Washer

Something missing? Call (833) 665-6300

**POLYWOOD**