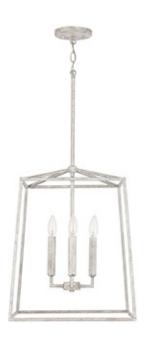

# **4 LIGHT CHANDELIER**

Mystic Sand

Available Finishes: Aged Brass (AD), Matte Black (MB), Mystic Sand (MS), Oil Rubbed Bronze (OR), Polished Nickel (PN)

# **DIMENSIONS**

Dimensions: 16"W x 20"H Fixture Body Height: 20" Product Weight: 7.5 lbs. Max. Hanging Height: 71" Min. Hanging Height: 26.75"

12" Chain; 120" Wire Canopy: 5"W x 0.75"H

# LAMPING INFORMATION

Lamping: 4 - 60 Watt E12 Candelabra

No. of Sockets: 4

Max Wattage Per Bulb: 60W Socket Base: E12 Candelabra

Dimmable: Yes Bulbs Included: No

Recommended Bulb(s): B10

UL Rating: Dry