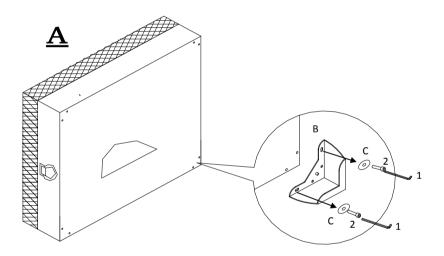

### PARTS IDENTIFICATION

ASSEMBLY TIME PER UNIT:

10 MINUTES

OTTOMAN

 $\mathbf{B}$ 

**LEGS** 

<u>C</u>

**METAL GASKETS** 

| HARDWARE | PACKAGE |
|----------|---------|
|          |         |

| 1 | Allen wrench | <u>1PC</u> |
|---|--------------|------------|
| 2 | Bolt         | 8PCS       |