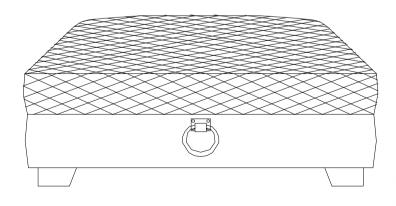

### PARTS IDENTIFICATION

ASSEMBLY TIME PER UNIT:

10 MINUTES

OTTOMAN

 $\mathbf{B}$ 

**LEGS** 

<u>C</u>

**METAL GASKETS** 

# STEP 1

Place the ottoman on its back, then open the zipper underneath the bottom of the ottoman to remove the leg package.