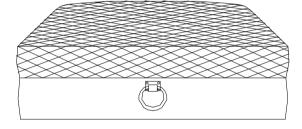

### PARTS IDENTIFICATION

ASSEMBLY TIME PER UNIT:

10 MINUTES

OTTOMAN

 $\mathbf{B}$ 

**LEGS** 

<u>C</u>

**METAL GASKETS** 