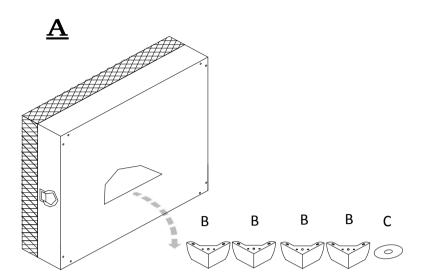

# STEP 1

Place the ottoman on its back, then open the zipper underneath the bottom of the ottoman to remove the leg package.

# STEP 2