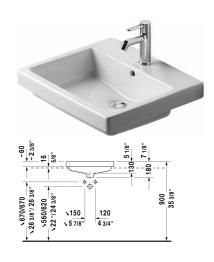

| anity basin                                                                                                                                                                                                                                                                                                                                                      | Dimension                                                            | Weight                    | Order number     |
|------------------------------------------------------------------------------------------------------------------------------------------------------------------------------------------------------------------------------------------------------------------------------------------------------------------------------------------------------------------|----------------------------------------------------------------------|---------------------------|------------------|
| Irop-in basin, with overflow, with faucet deck, cUPC listed, 21<br>5/8" Inch                                                                                                                                                                                                                                                                                     |                                                                      |                           |                  |
| Colors                                                                                                                                                                                                                                                                                                                                                           |                                                                      |                           |                  |
| 00 White                                                                                                                                                                                                                                                                                                                                                         |                                                                      |                           |                  |
| /ariant                                                                                                                                                                                                                                                                                                                                                          |                                                                      |                           |                  |
| •                                                                                                                                                                                                                                                                                                                                                                | 21 5/8" x 18 1/4" Inch                                               | 28.9 lb                   | 0315550000       |
| •••                                                                                                                                                                                                                                                                                                                                                              | 21 5/8" x 18 1/4" Inch                                               | 28.9 lb                   | 0315550030       |
| 3                                                                                                                                                                                                                                                                                                                                                                | 21 5/8" x 18 1/4" Inch                                               | 28.9 lb                   | 0315550060       |
| Sanitary ceramics with the special WonderGliss surface finish ime to come. When ordering WonderGliss please add a "1" as eleventh digit                                                                                                                                                                                                                          |                                                                      | active-looking for a long |                  |
| ime to come.<br>Vhen ordering WonderGliss please add a "1" as eleventh digit                                                                                                                                                                                                                                                                                     |                                                                      | active-looking for a long |                  |
| ime to come.                                                                                                                                                                                                                                                                                                                                                     | to the model number.                                                 | active-looking for a long | KT6794           |
| ime to come.  When ordering WonderGliss please add a "1" as eleventh digit  Guitable products  Vanity unit wall-mounted 1 pull-out compartment, countertop including one cut-out, for 1 vanity basin central, 31 1/2" x 21                                                                                                                                       | to the model number.  31 1/2" x 21 5/8" Inch                         | active-looking for a long | KT6794<br>KT6795 |
| ime to come. When ordering WonderGliss please add a "1" as eleventh digit  Guitable products  Yanity unit wall-mounted 1 pull-out compartment, countertop including one cut-out, for 1 vanity basin central, 31 1/2" x 21 5/8" Inch  Yanity unit wall-mounted 1 pull-out compartment, countertop including one cut-out, for 1 vanity basin central, 39 3/8" x 21 | to the model number.  31 1/2" x 21 5/8" Inch  39 3/8" x 21 5/8" Inch | active-looking for a long |                  |

All drawings contain the necessary measurements which are subject to standard tolerances. They are stated in inch & mm and are non-binding. Exact measurements, in particular for customized installation scenarios, can only be taken from the finished ceramic piece.