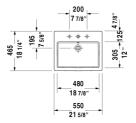

| anity basin                                                                                                                                                                                                                                                                                                                                                      | Dimension                                                            | Weight                    | Order number     |
|------------------------------------------------------------------------------------------------------------------------------------------------------------------------------------------------------------------------------------------------------------------------------------------------------------------------------------------------------------------|----------------------------------------------------------------------|---------------------------|------------------|
| Irop-in basin, with overflow, with faucet deck, cUPC listed, 21<br>5/8" Inch                                                                                                                                                                                                                                                                                     |                                                                      |                           |                  |
| Colors                                                                                                                                                                                                                                                                                                                                                           |                                                                      |                           |                  |
| 00 White                                                                                                                                                                                                                                                                                                                                                         |                                                                      |                           |                  |
| /ariant                                                                                                                                                                                                                                                                                                                                                          |                                                                      |                           |                  |
| •                                                                                                                                                                                                                                                                                                                                                                | 21 5/8" x 18 1/4" Inch                                               | 28.9 lb                   | 0315550000       |
| •••                                                                                                                                                                                                                                                                                                                                                              | 21 5/8" x 18 1/4" Inch                                               | 28.9 lb                   | 0315550030       |
| 3                                                                                                                                                                                                                                                                                                                                                                | 21 5/8" x 18 1/4" Inch                                               | 28.9 lb                   | 0315550060       |
| Sanitary ceramics with the special WonderGliss surface finish ime to come. When ordering WonderGliss please add a "1" as eleventh digit                                                                                                                                                                                                                          |                                                                      | active-looking for a long |                  |
| ime to come.<br>Vhen ordering WonderGliss please add a "1" as eleventh digit                                                                                                                                                                                                                                                                                     |                                                                      | active-looking for a long |                  |
| ime to come.                                                                                                                                                                                                                                                                                                                                                     | to the model number.                                                 | active-looking for a long | KT6794           |
| ime to come.  When ordering WonderGliss please add a "1" as eleventh digit  Guitable products  Vanity unit wall-mounted 1 pull-out compartment, countertop including one cut-out, for 1 vanity basin central, 31 1/2" x 21                                                                                                                                       | to the model number.  31 1/2" x 21 5/8" Inch                         | active-looking for a long | KT6794<br>KT6795 |
| ime to come. When ordering WonderGliss please add a "1" as eleventh digit  Guitable products  Yanity unit wall-mounted 1 pull-out compartment, countertop including one cut-out, for 1 vanity basin central, 31 1/2" x 21 5/8" Inch  Yanity unit wall-mounted 1 pull-out compartment, countertop including one cut-out, for 1 vanity basin central, 39 3/8" x 21 | to the model number.  31 1/2" x 21 5/8" Inch  39 3/8" x 21 5/8" Inch | active-looking for a long |                  |

All drawings contain the necessary measurements which are subject to standard tolerances. They are stated in inch & mm and are non-binding. Exact measurements, in particular for customized installation scenarios, can only be taken from the finished ceramic piece.