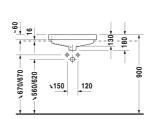

| anity basin                                                                                                                                                                                                                                                                                                                                                      | Dimension                                                            | Weight                    | Order number     |
|------------------------------------------------------------------------------------------------------------------------------------------------------------------------------------------------------------------------------------------------------------------------------------------------------------------------------------------------------------------|----------------------------------------------------------------------|---------------------------|------------------|
| Irop-in basin, with overflow, with faucet deck, cUPC listed, 21<br>5/8" Inch                                                                                                                                                                                                                                                                                     |                                                                      |                           |                  |
| Colors                                                                                                                                                                                                                                                                                                                                                           |                                                                      |                           |                  |
| 00 White                                                                                                                                                                                                                                                                                                                                                         |                                                                      |                           |                  |
| /ariant                                                                                                                                                                                                                                                                                                                                                          |                                                                      |                           |                  |
| •                                                                                                                                                                                                                                                                                                                                                                | 21 5/8" x 18 1/4" Inch                                               | 28.9 lb                   | 0315550000       |
| •••                                                                                                                                                                                                                                                                                                                                                              | 21 5/8" x 18 1/4" Inch                                               | 28.9 lb                   | 0315550030       |
| 3                                                                                                                                                                                                                                                                                                                                                                | 21 5/8" x 18 1/4" Inch                                               | 28.9 lb                   | 0315550060       |
| Sanitary ceramics with the special WonderGliss surface finish ime to come. When ordering WonderGliss please add a "1" as eleventh digit                                                                                                                                                                                                                          |                                                                      | active-looking for a long |                  |
| ime to come.<br>Vhen ordering WonderGliss please add a "1" as eleventh digit                                                                                                                                                                                                                                                                                     |                                                                      | active-looking for a long |                  |
| ime to come.                                                                                                                                                                                                                                                                                                                                                     | to the model number.                                                 | active-looking for a long | KT6794           |
| ime to come.  When ordering WonderGliss please add a "1" as eleventh digit  Guitable products  Vanity unit wall-mounted 1 pull-out compartment, countertop including one cut-out, for 1 vanity basin central, 31 1/2" x 21                                                                                                                                       | to the model number.  31 1/2" x 21 5/8" Inch                         | active-looking for a long | KT6794<br>KT6795 |
| ime to come. When ordering WonderGliss please add a "1" as eleventh digit  Guitable products  Yanity unit wall-mounted 1 pull-out compartment, countertop including one cut-out, for 1 vanity basin central, 31 1/2" x 21 5/8" Inch  Yanity unit wall-mounted 1 pull-out compartment, countertop including one cut-out, for 1 vanity basin central, 39 3/8" x 21 | to the model number.  31 1/2" x 21 5/8" Inch  39 3/8" x 21 5/8" Inch | active-looking for a long |                  |

All drawings contain the necessary measurements which are subject to standard tolerances. They are stated in inch & mm and are non-binding. Exact measurements, in particular for customized installation scenarios, can only be taken from the finished ceramic piece.