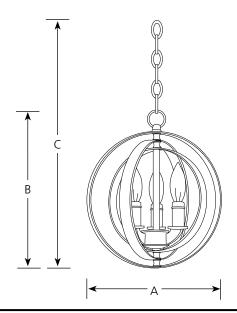

Incandescent **Pendants** 

87

| Finish            |                     |         |                     |          |          |  |
|-------------------|---------------------|---------|---------------------|----------|----------|--|
| Antique<br>Bronze | Burnished<br>Silver | Lamping | Dimensions (Inches) |          |          |  |
|                   |                     |         | <u>A</u>            | <u>B</u> | <u>C</u> |  |

10-1/8

12-1/2

60w

3 (c)