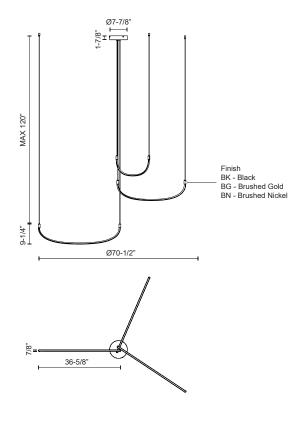

## **SPECIFICATION DETAILS**

 $\ensuremath{^{\star}}$  For custom options, consult factory for details.

| Fixture Dimensions   | D70-1/2" x H9-1/4"                                         |
|----------------------|------------------------------------------------------------|
| Light Source         | LED with DC Driver                                         |
| Wattage              | 56W                                                        |
| Total Lumens         | 4160lm                                                     |
| Delivered Lumens     | BG-3150lm*; BK-3000lm*; BN-3300lm*;                        |
| Voltage              | 120V                                                       |
| Color Temperature    | 3000K                                                      |
| CRI (Ra)             | 90CRI                                                      |
| Optional Color Temps | 2700K - 5000K Available, Minimum Order Quantities<br>Apply |
| LED Rated Life       | 50,000 hours                                               |
| Dimming              | 100% - 10%, TRIAC or ELV Dimmer (Not Included)             |
| Adjustable           | Yes                                                        |
| Wire Length          | 120" Max                                                   |
| Wire Type            | BG - Black Wire; BK - Black Wire; BN-Clear Wire;           |
| Minimum Hang Height  | 14"                                                        |
| Location             | Dry                                                        |
| Warranty             | 5 Years                                                    |
| Canopy Dimensions    | D7-7/8" x H1-7/8"                                          |