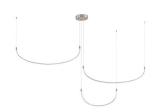

## **DESCRIPTION**

The Talis is a new take on a Kuzco classic. Forged as a simple yet organic "U" shaped bar of illumination, the Talis is minimal and stylish at the same time. When layered in three or five bars of illumination, the Talis creates a unique melody that is sure to be the statement of any space. Adjust each bar to the height and space you like with this versatile collection.