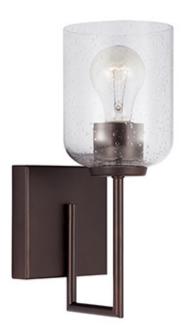

# 1 LIGHT SCONCE

Bronze

Available Finishes: Brushed Nickel (BN), Bronze (BZ), Matte Black

(MB)

# **GLASS DESCRIPTION**

Clear Seeded Glass

Glass Dimensions: 4.75"W X 6"H