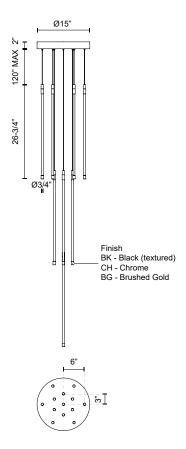

## **SPECIFICATION DETAILS**\* For custom options, consult factory for details.

| Fixture Dimensions  | D12-3/4" x H26-3/4"                            |
|---------------------|------------------------------------------------|
| Light Source        | LED with DC Driver                             |
| Wattage             | 120W                                           |
| Total Lumens        | 13650lm                                        |
| Delivered Lumens    | 11710lm                                        |
| Voltage             | 120V                                           |
| Color Temperature   | 2700K                                          |
| CRI (Ra)            | 90CRI                                          |
| LED Rated Life      | 50,000 hours                                   |
| Dimming             | 100% - 10%, TRIAC or ELV Dimmer (Not Included) |
| Glass Details       | Clear Glass                                    |
| Adjustable          | Yes                                            |
| Wire Length         | 120" Max                                       |
| Wire Type           | Color Matching Coaxial Wire                    |
| Minimum Hang Height | 30"                                            |
| Location            | Dry                                            |
| Warranty            | 5 Years                                        |
|                     |                                                |