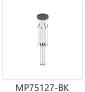

## **PENDANTS**









Brushed Gold

P75127-BK MP75127-CH
Black Chrome

## **SPECIFICATION DETAILS**\* For custom options, consult factory for details.

| Fixture Dimensions  | D12-3/4" x H26-3/4"                            |
|---------------------|------------------------------------------------|
| Light Source        | LED with DC Driver                             |
| Wattage             | 120W                                           |
| Total Lumens        | 13650lm                                        |
| Delivered Lumens    | 11710lm                                        |
| Voltage             | 120V                                           |
| Color Temperature   | 2700K                                          |
| CRI (Ra)            | 90CRI                                          |
| LED R