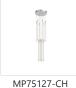

## **PENDANTS**









Brushed Gold

P75127-BK MP75127-CH
Black Chrome

## **SPECIFICATION DETAILS**\* For custom options, consult factory for details.

| Fixture Dimensions  | D12-3/4" x H26-3/4"                            |
|---------------------|------------------------------------------------|
| Light Source        | LED with DC Driver                             |
| Wattage             | 120W                                           |
| Total Lumens        | 13650lm                                        |
| Delivered Lumens    | 11710lm                                        |
| Voltage             | 120V                                           |
| Color Temperature   | 2700K                                          |
| CRI (Ra)            | 90CRI                                          |
| LED Rat