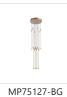

## **PENDANTS**









Brushed Gold

P75127-BK MP75127-CH
Black Chrome

## **SPECIFICATION DETAILS**\* For custom options, consult factory for details.

| Fixture Dimensions  | D12-3/4" x H26-3/4"                            |
|---------------------|------------------------------------------------|
| Light Source        | LED with DC Driver                             |
| Wattage             | 120W                                           |
| Total Lumens        | 13650lm                                        |
| Delivered Lumens    | 11710lm                                        |
| Voltage             | 120V                                           |
| Color Temperature   | 2700K                                          |
| CRI (Ra)            | 90CRI                                          |
| LED Rated