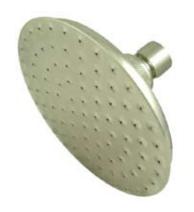

## MODEL#:**DK1358** PRODUCT SPECIFICATION SHEET





**Note:** Photo above and Drawing below shows overall style of the product, handle styles may be different to the product model number this specification sheet is refering to.

## **DESCRIPTION:**

Victorian Brass Shower Head Sn, 5-1/4" Diameter

## **CARTRIDGES (If applicable):**

| CARTRIDGE TYPE                 | MODEL #      |
|--------------------------------|--------------|
| Hot Cartridge                  |              |
| Cold Cartridge                 |              |
| Shared or Single H&C Cartridge | No Cartridge |
| Diverter (If applicable)       |              |

**Note:** Please always check with Elements of Design Customer Service for Cartridge Model Number Verification before you order.





## EODFAUCET.com