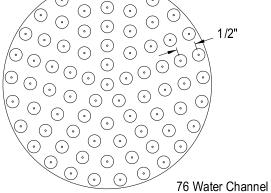

## MODEL#:**DK1358** PRODUCT SPECIFICATION SHEET





**Note:** Photo above and Drawing below shows overall style of the product, handle styles may be different to the product model number this specification sheet is refering to.

## **DESCRIPTION:**

Victorian Brass Shower Head Sn, 5-1/4" Diameter

## **CARTRIDGES (If applicable):**

| CARTRIDGE TYPE                 | MODEL #      |
|--------------------------------|--------------|
| Hot Cartridge                  |              |
| Cold Cartridge                 |              |
| Shared or Single H&C Cartridge | No Cartridge |
| Diverter (If applicable)       |              |

**Note:** Please always check with Elements of Design Customer Service for Cartridge Model Number Verification before you order.





## EODFAUCET.com