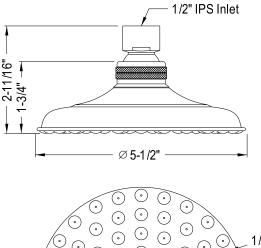

## MODEL#:**DK1358** PRODUCT SPECIFICATION SHEET





**Note:** Photo above and Drawing below shows overall style of the product, handle styles may be different to the product model number this specification sheet is refering to.

## **DESCRIPTION:**

Victorian Brass Shower Head Sn, 5-1/4" Diameter

## **CARTRIDGES (If applicable):**

| CARTRIDGE TYPE                 | MODEL #      |
|--------------------------------|--------------|
| Hot Cartridge                  |              |
| Cold Cartridge                 |              |
| Shared or Single H&C Cartridge | No Cartridge |
| Diverter (If applicable)       |              |

**Note:** Please always check with Elements of Design Customer Service for Cartridge Model Number Verification before you order.





## EODFAUCET.com