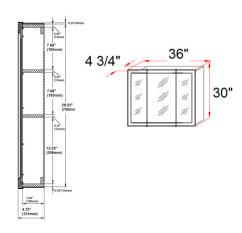

## **SPECIFICATIONS**

MATERIAL CONSTRUCTION: Wood

ASSEMBLY REQUIRED:

TOOLS NEEDED FOR INSTALLATION: Screwdriver

**ASSEMBLED DIMENSIONS:** 30"  $H \times 36$ "  $L \times 4.75$ " D

**WEIGHT:** 37.62 lbs.

NUMBER OF DOORS: 3