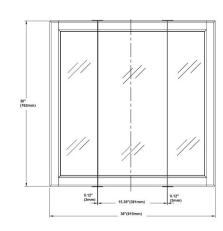

## **SPECIFICATIONS**

MATERIAL CONSTRUCTION: Wood

ASSEMBLY REQUIRED:

TOOLS NEEDED FOR INSTALLATION: Screwdriver

**ASSEMBLED DIMENSIONS:** 30"  $H \times 36$ "  $L \times 4.75$ " D

**WEIGHT:** 37.62 lbs.

NUMBER OF DOORS: 3