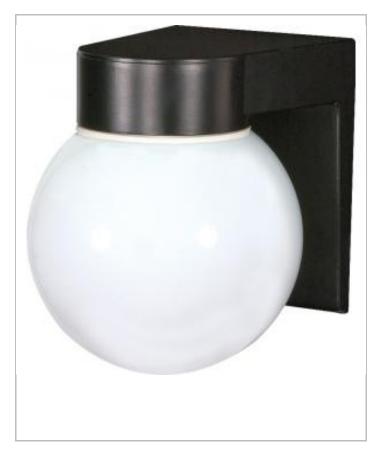

## General

| Finish                    | Black   |
|---------------------------|---------|
| Style                     | Utility |
| Number of Lamps           | 1       |
| Height (in.)              | 7.25    |
| Width (in.)               | 6.00    |
| Extension (in.)           | 7.00    |
| Indoor or Outdoor Fixture | Outdoor |

## Specifications Base Medium Bulb Type Incandescent 100 Max Wattage Voltage 120V Bulb Included No White **Glass Description** Weight (lb.) 1.73 Down Only Up/Down Installation Fixture Type Wall Fixture Fixture Material Glass / Metal Compliance