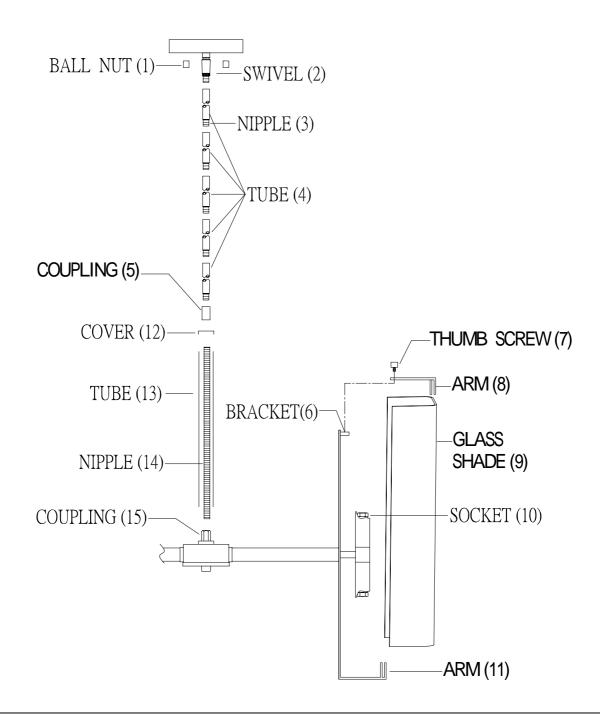

## INSTALLATION INSTRUCTIONS

- 1.Carefully remove the fixture out of the carton, and check that all parts are included referring to the above illustration. Make sure not to misplace any parts that are needed for the installation;
- 2.Install the nipple (14) into the coupling (15),
- 3.Install the coupling (5) cover (12) and tube (13) into the nipple (14).
- 4.Assemble the tube (4) together using the nipple (3), then attach the bottom end of tube (4) onto the coupling (5) tightly, then secure the swivel (2) onto the tube (4).
- 5.Install the bulb (NOT INCLUDED) into socket (10).
- 6.Install the glass shade (9) into arm (11).
- 7.Install the arm (8) into bracket (6) and glass shade (9), then secure them with thumb screw (7).
- 8.Pls be sure to adjust the glass shade to level after installation.
- 9. Fixture is ready for lamping and installation.