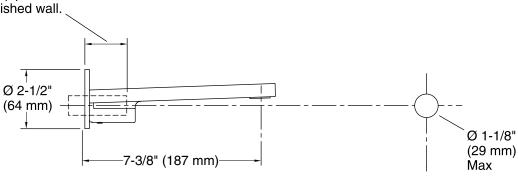

# Composed™ Wall-mount Bath Spout K-73120

Slip-Fit Spout: Extend 5/8" OD tube 1-1/2" (38 mm) from finished wall.

Threaded Spout:

Extend 1/2" NPT pipe 1-1/2" (38 mm) from finished wall.

## **Technical Information**

All product dimensions are nominal.