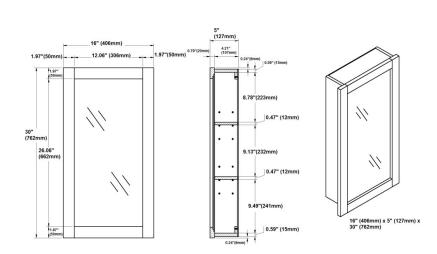

## SPECIFICATIONS

| MATERIAL CONSTRUCTION:         | Wood                        | FACE FRAME MATERIAL:        | Pine           |
|--------------------------------|-----------------------------|-----------------------------|----------------|
| ASSEMBLY REQUIRED:             | Nb                          | SIDES MATERIAL:             | Particle Board |
| TOOLS NEEDED FOR INSTALLATION: | Electric Drill, Screwdriver | BOTTOM MATERIAL:            | Particle Board |
| ASSEMBLED DIMENSIONS:          | 30" H × 16" L × 5" D        | BACK PANEL MATERIAL:        | MDF            |
| WEIGHT:                        | 19.36 lbs.                  | BACK BRACE MATERIAL:        | Particle Board |
| NUMBER OF DOORS:               | 1                           | GLASS STYLE:                | Flat Panel     |
| DOOR MATERIAL:                 | Mirror                      | LIGHTED:                    | No             |
| NUMBER OF SHELVES:             | 2                           | QTY OF LAMPS:               | N/A            |
| ADJUSTABLE SHELVES:            | Yes                         | POWER SOURCE:               | None           |
| SHELF MAX WEIGHT CAPACITY:     | 20 lbs.                     | MOUNTING HARDWARE INCLUDED: | No             |
| SHELF WIDTH:                   | 13.15"                      | MOUTING TYPE:               | Surface        |
| SHELF THICKNESS:               | 0.47"                       |                             |                |
| SHELF MATERIAL:                | Particle Board              |                             |                |