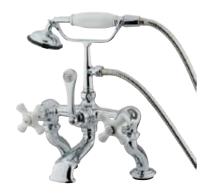

## MODEL#:**DT4101PX**PRODUCT SPECIFICATION SHEET

**Note:** Photo above and Drawing below shows overall style of the product, handle styles may be different to the product model number this specification sheet is refering to.

## **DESCRIPTION:**

Deck Mount 7"Spread Tub Filler W/Hand Shower, Cp (1)Cccx1H/C