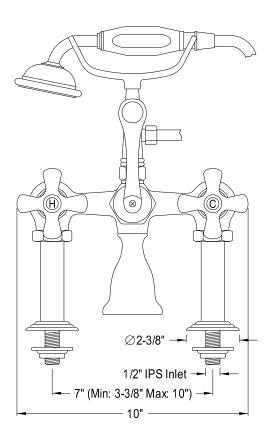

## MODEL#:**DT4101PX**PRODUCT SPECIFICATION SHEET

**Note:** Photo above and Drawing below shows overall style of the product, handle styles may be different to the product model number this specification sheet is refering to.

## **DESCRIPTION:**

Deck Mount 7"Spread Tub Filler W/Hand Shower, Cp (1)Cccx1H/C