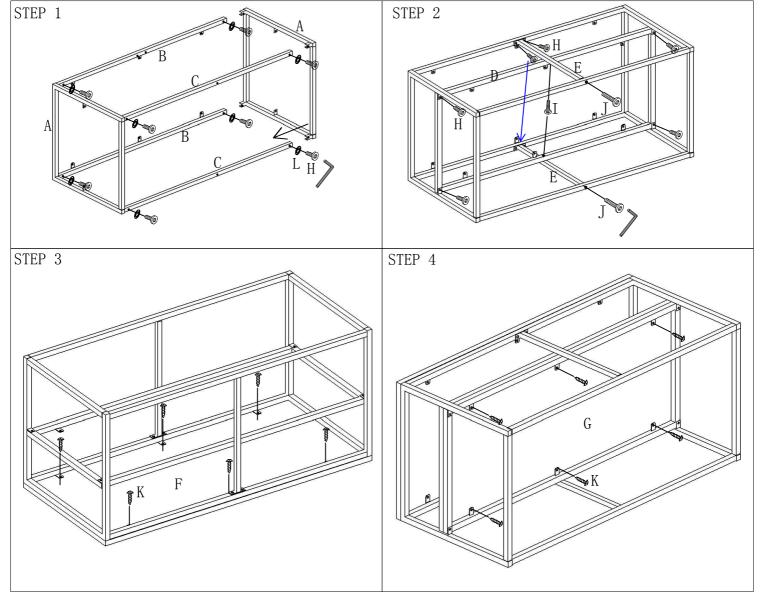

We appreciate your business!

| А |   | Frame          | 2PCS | F |          | $\geq$ | Wooden Board | 1PC   |
|---|---|----------------|------|---|----------|--------|--------------|-------|
| D |   | Connecting bar |      | G |          | $\geq$ | Wooden Board | 1PC   |
| В | - |                | 2PCS | Н | (I)      | 12mm   | Bolt         | 16PCS |
| C |   | Connecting bar | 2PCS | Ι |          | 25mm   | Bolt         | 2PCS  |
|   |   |                |      | J |          | 30mm   | Bolt         | 2PCS  |
| D |   | Frame          | 1PC  | K | ()20000> | 15mm   | Screw        | 12PCS |
|   |   | Connecting bar | 2PCS | L | 0        |        | FLAT WASHER  | 8PCS  |
| Е |   |                |      | М | Ĺ        | Ð      | Allen Wrench | 1PC   |