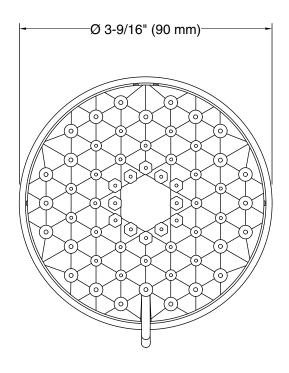

### **Features**

- Showerhead features contemporary design.
- Advanced spray engine provides three alternate experiences: wide coverage, intense drenching, and targeted spray.
- Wide coverage spray produces an encompassing spray for everyday use.
- Intense drenching spray delivers a forceful spray ideal for rinsing soap from hair.
- Targeted spray is a focused stream for targeting sore muscles or use as a utility spray.
- Simple thumb tab allows for a smooth transition between sprays.
- Spray nozzles cover full area of sprayhead.
- MasterClean<sup>™</sup> sprayface features an easy-to-clean surface that withstands mineral buildup.
- 1.75 gpm (gallons per minute) showerhead flow rate.
- 1/2" NPT connection.

### **Technical Information**

All product dimensions are nominal.