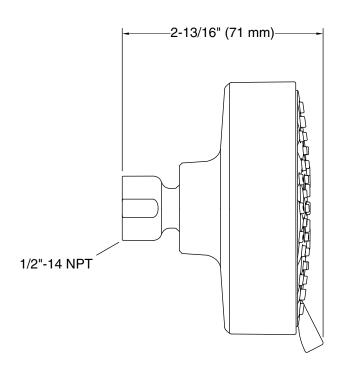

### **Features**

- Showerhead features contemporary design.
- Advanced spray engine provides three alternate experiences: wide coverage, intense drenching, and targeted spray.
- Wide coverage spray produces an encompassing spray for everyday use.
- Intense drenching spray delivers a forceful spray ideal for rinsing soap from hair.
- Targeted spray is a focused stream for targeting sore muscles or use as a utility spray.
- Simple thumb tab allows for a smooth transition between sprays.
- Spray nozzles cover full area of sprayhead.
- MasterClean<sup>™</sup> sprayface features an easy-to-clean surface that withstands mineral buildup.
- 1.75 gpm (gallons per minute) showerhead flow rate.
- 1/2" NPT connection.

### **Technical Information**

All product dimensions are nominal.