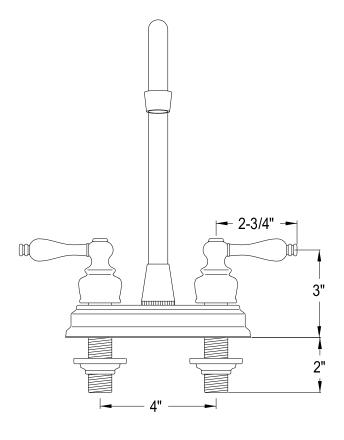

## MODEL#:**EB495AL**PRODUCT SPECIFICATION SHEET

**Note:** Photo above and Drawing below shows overall style of the product, handle styles may be different to the product model number this specification sheet is refering to

## **DESCRIPTION:**

Victorian 4" High-Arch Bar Fct ,Orb