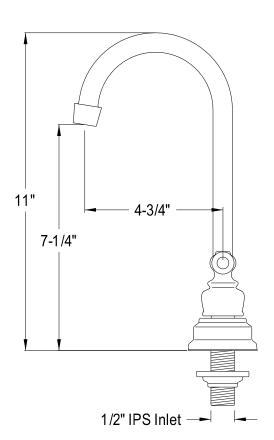

## MODEL#:**EB495AL**PRODUCT SPECIFICATION SHEET

**Note:** Photo above and Drawing below shows overall style of the product, handle styles may be different to the product model number this specification sheet is refering to

## **DESCRIPTION:**

Victorian 4" High-Arch Bar Fct ,Orb