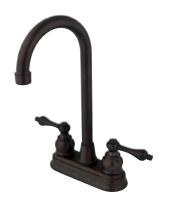

## MODEL#:**EB495AL**PRODUCT SPECIFICATION SHEET

**Note:** Photo above and Drawing below shows overall style of the product, handle styles may be different to the product model number this specification sheet is refering to

## **DESCRIPTION:**

Victorian 4" High-Arch Bar Fct ,Orb