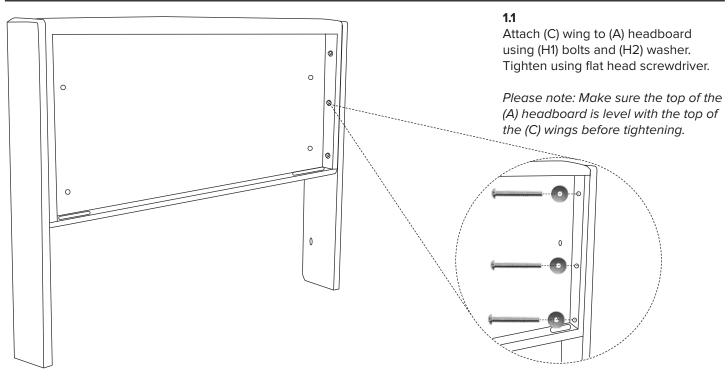

d     | 1   |
| В    | Headboard Leg | 2   |
| С    | Wing          | 2   |

Please note: actual headboard may look different than illustration.



#### **HARDWARE**



Please note: you will need a flat head screwdriver and a wrench to assemble your headboard.

#### LIMITED WARRANTY

We guarantee our upholstered furniture against defects in construction for a period of one (1) year. When a structural defect is brought to our attention, we will repair or replace it at our option at no charge to the customer (inculdes parts and labor, not transportation costs). Fabric wearability for upholstered furniture is not covered by the warranty. Vacuum for regular cleaning.

PLEASE DISPOSE OF PLASTIC BAG(S) AND CARTON(S) RESPONSIBLY.

## WINGBACK HEADBOARD ASSEMBLY

### STEP | - ATTACHING THE WINGS



### STEP 2 - ATTACHING THE HEADBOARD LEGS



# WINGBACK HEADBOARD ASSEMBLY

### STEP 3 - ATTACHING ASSEMBLED HEADBOARD TO BED FRAME