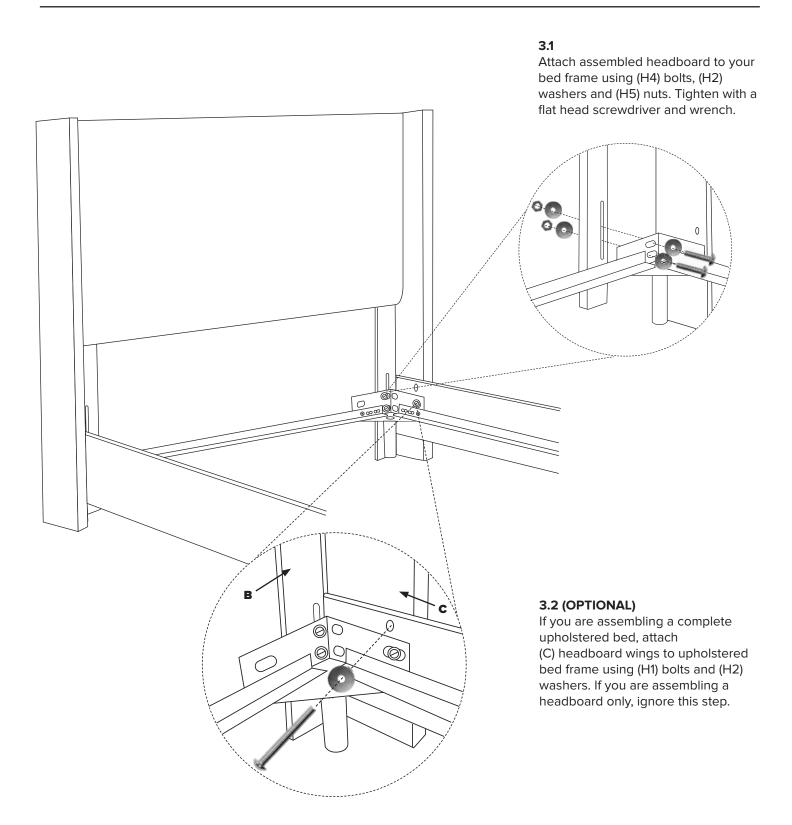

stration.



#### **HARDWARE**



Please note: you will need a flat head screwdriver and a wrench to assemble your headboard.

#### LIMITED WARRANTY

We guarantee our upholstered furniture against defects in construction for a period of one (1) year. When a structural defect is brought to our attention, we will repair or replace it at our option at no charge to the customer (inculdes parts and labor, not transportation costs). Fabric wearability for upholstered furniture is not covered by the warranty. Vacuum for regular cleaning.

PLEASE DISPOSE OF PLASTIC BAG(S) AND CARTON(S) RESPONSIBLY.

## WINGBACK HEADBOARD ASSEMBLY

### STEP | - ATTACHING THE WINGS



### STEP 2 - ATTACHING THE HEADBOARD LEGS



# WINGBACK HEADBOARD ASSEMBLY

### STEP 3 - ATTACHING ASSEMBLED HEADBOARD TO BED FRAME