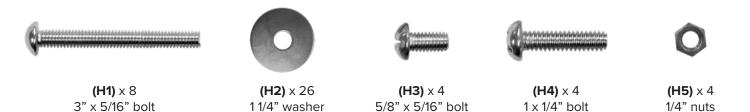

#### **HARDWARE**

Please note: you will need a flat head screwdriver and a wrench to assemble your headboard.