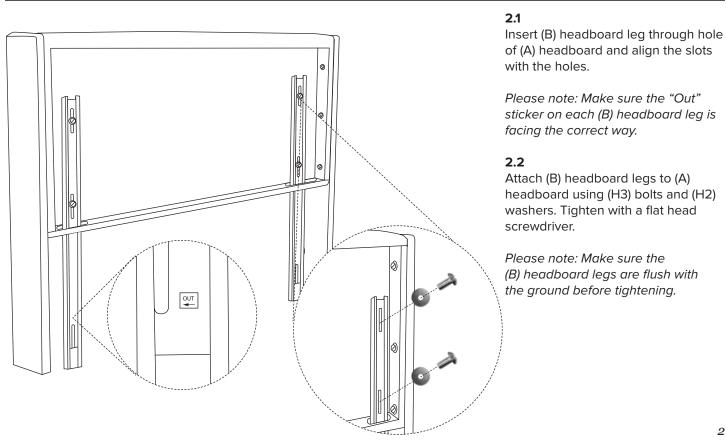

| С    | Wing          | 2   |

Please note: actual headboard may look different than illustration.



#### **HARDWARE**



Please note: you will need a flat head screwdriver and a wrench to assemble your headboard.

#### LIMITED WARRANTY

We guarantee our upholstered furniture against defects in construction for a period of one (1) year. When a structural defect is brought to our attention, we will repair or replace it at our option at no charge to the customer (inculdes parts and labor, not transportation costs). Fabric wearability for upholstered furniture is not covered by the warranty. Vacuum for regular cleaning.

PLEASE DISPOSE OF PLASTIC BAG(S) AND CARTON(S) RESPONSIBLY.

## WINGBACK HEADBOARD ASSEMBLY

### STEP | - ATTACHING THE WINGS



### STEP 2 - ATTACHING THE HEADBOARD LEGS



# WINGBACK HEADBOARD ASSEMBLY

### STEP 3 - ATTACHING ASSEMBLED HEADBOARD TO BED FRAME