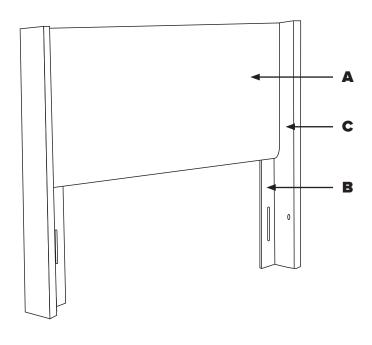

#### COMPONENTS

| ITEM | DESCRIPTION   | QTY |
|------|---------------|-----|
| A    | Headboard     | 1   |
| В    | Headboard Leg | 2   |
| С    | Wing          | 2   |

Please note: actual headboard may look different than illustration.