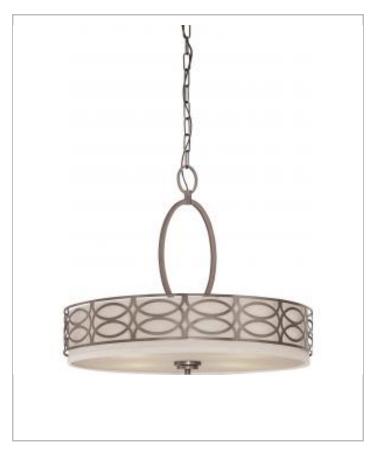

## General

| Finish                    | Hazel Bronze |
|---------------------------|--------------|
| Style                     | Contemporary |
| Number of Lamps           | 4            |
| Height (in.)              | 20.00        |
| Width (in.)               | 23.63        |
| Indoor or Outdoor Fixture | Indoor       |

| Specifications   | pecifications |  |
|------------------|---------------|--|
| Base             | Medium        |  |
| Bulb Type        | Incandescent  |  |
| Max Wattage      | 60            |  |
| Voltage          | 120V          |  |
| Bulb Included    | No            |  |
| Weight (lb.)     | 16.48         |  |
| Fixture Type     | Pendant       |  |
| Fixture Material | Glass / Metal |  |

| Difficustoris                       |        |
|-------------------------------------|--------|
| Back Plate or Canopy Height (in.)   | 1.6    |
| Back Plate or Canopy Diameter (in.) | 4.88   |
| Chain Length                        | 48 in. |