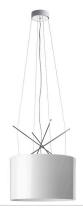

Technical and Product Description RAY S pendant lamp providing direct or diffused lighting. Chrome-plated metal

structure and lathe-shaped aluminum diffusers, painted white on the inside, and shiny white or black on the outside or gray-colored, blown and overlaid glass with glossy external finish. Liquid paint protection. Opal blown glass inner diffuser. White painted steel ceiling attachment protected with transparent paint,

and polished aluminum cover.