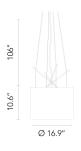

#### **Dimensional Image**

Certifications

#### **Physical**

Cord Length (inches) 106" - Clear

Construction Material Aluminum, Glass, Polycarbote, Steel

Weight 8.3 lbs

C FU593509 Glossy White