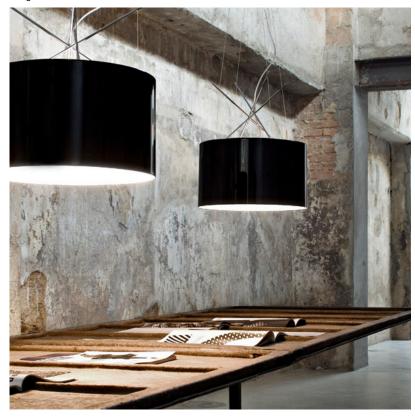

Technical and Product Description RAY S pendant lamp providing direct or diffused lighting. Chrome-plated metal

structure and lathe-shaped aluminum diffusers, painted white on the inside, and shiny white or black on the outside or gray-colored, blown and overlaid glass with glossy external finish. Liquid paint protection. Opal blown glass inner diffuser. White painted steel ceiling attachment protected with transparent paint,

and polished aluminum cover.