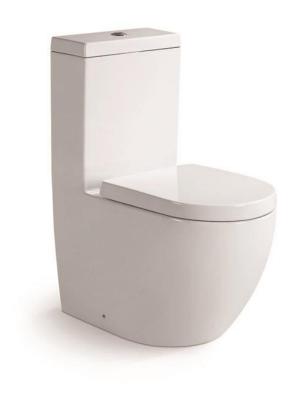

INETS

### **MIRRORS**:

- LED MIRRORS
- FRAME MIRRORS

## **BATHTUBS**:

- MASSAGE
- FREE STANDING
- OVAL

### **TOILETS:**

### **FAUCETS:**

• CHROME BATHROOM FAUCETS

# **SHOWER EQUIPMENT:**



SIZE: 24 30 36 42 48 60 60S 72 84 (INCH)



SIZE: 24 30 36 40L 42R 48 60 60S 72 84 (INCH)

### • WALL MOUNTE



SIZE: 24 32 36 40 48 (INCH)

#### • FREE STANDING



SIZE: 24 32 36 40 48 (INCH)



SIZE: 24 30 32 40 48 63 (INCH)



SIZE: 32 30 (INCH)



SIZE: 24 30 36 40 48 60 72 80 (INCH)



SIZE: 36 42 48 (INCH)



SIZE: 24 30 36 40 48D 48S 60D 60S 72 (INCH)

## • SIDE CABINETS



### **MIRRORS**:



LED MIRRORS SIZE: 24 30 36 48 55 (INCH)



FRAME MIRRORS SIZE:

22 24 28 30 34 36 38 42 44 48 55 60 68 72 (INCH)



## • MASSAGE



## • FREE STANDING



# • OVAL



## **TOILETS:**

## DUAL FLUSH





#### • CHROME BATHROOM FAUCETS



## **Becoming a Dealer:**

If you are a retailer, and are interested in selling our products in your store or online store, please contact us. If your store fits the requirements you will gain access to wholesale pricing and account/order information.

For more details please contact us.