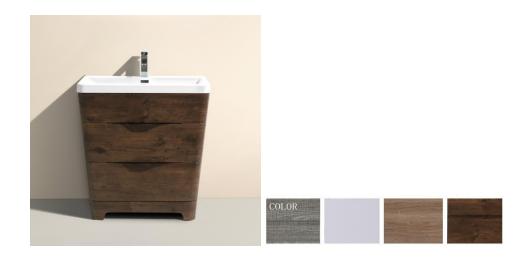

#### • FREE STANDING

SIZE: 24 32 36 40 48 (INCH)

SIZE: 24 30 32 40 48 63 (INCH)

SIZE: 32 30 (INCH)

SIZE: 24 30 36 40 48 60 72 80 (INCH)

SIZE: 36 42 48 (INCH)

SIZE: 24 30 36 40 48D 48S 60D 60S 72 (INCH)