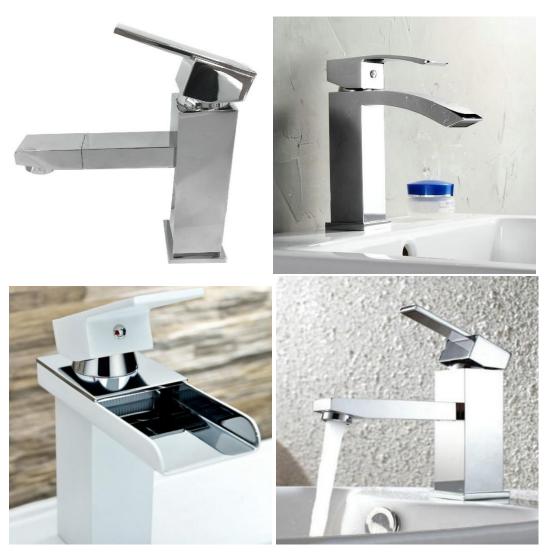

RS
- FRAME MIRRORS

## **BATHTUBS**:

- MASSAGE
- FREE STANDING
- OVAL

### **TOILETS:**

### **FAUCETS:**

• CHROME BATHROOM FAUCETS

# **SHOWER EQUIPMENT:**



SIZE: 24 30 36 42 48 60 60S 72 84 (INCH)



SIZE: 24 30 36 40L 42R 48 60 60S 72 84 (INCH)

### • WALL MOUNTE



SIZE: 24 32 36 40 48 (INCH)

#### • FREE STANDING



SIZE: 24 32 36 40 48 (INCH)



SIZE: 24 30 32 40 48 63 (INCH)



SIZE: 32 30 (INCH)



SIZE: 24 30 36 40 48 60 72 80 (INCH)



SIZE: 36 42 48 (INCH)



SIZE: 24 30 36 40 48D 48S 60D 60S 72 (INCH)

## • SIDE CABINETS



### **MIRRORS**:



LED MIRRORS SIZE: 24 30 36 48 55 (INCH)



FRAME MIRRORS SIZE:

22 24 28 30 34 36 38 42 44 48 55 60 68 72 (INCH)



## • MASSAGE



## • FREE STANDING



# • OVAL



## **TOILETS:**

## DUAL FLUSH





#### • CHROME BATHROOM FAUCETS



## **Becoming a Dealer:**

If you are a retailer, and are interested in selling our products in your store or online store, please contact us. If your store fits the requirements you will gain access to wholesale pricing and account/order information.

For more details please contact us.