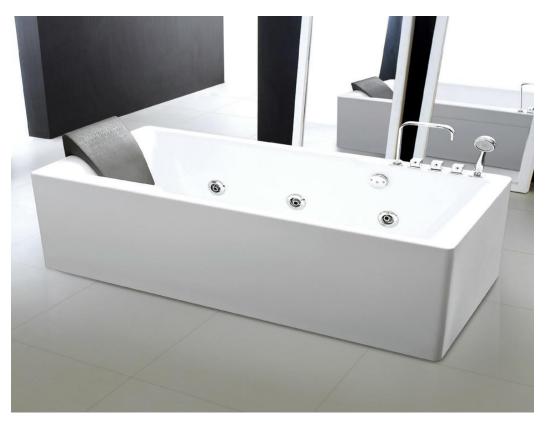

E

## **BATHROOM VANITY:**

- WALL MOUNTE
- FREE STANDING
- SIDE CABINETS

### **MIRRORS**:

- LED MIRRORS
- FRAME MIRRORS

## **BATHTUBS**:

- MASSAGE
- FREE STANDING
- OVAL

### **TOILETS:**

### **FAUCETS:**

• CHROME BATHROOM FAUCETS

# **SHOWER EQUIPMENT:**



SIZE: 24 30 36 42 48 60 60S 72 84 (INCH)



SIZE: 24 30 36 40L 42R 48 60 60S 72 84 (INCH)

### • WALL MOUNTE



SIZE: 24 32 36 40 48 (INCH)

#### • FREE STANDING



SIZE: 24 32 36 40 48 (INCH)



SIZE: 24 30 32 40 48 63 (INCH)



SIZE: 32 30 (INCH)



SIZE: 24 30 36 40 48 60 72 80 (INCH)



SIZE: 36 42 48 (INCH)



SIZE: 24 30 36 40 48D 48S 60D 60S 72 (INCH)

## • SIDE CABINETS



### **MIRRORS**:



LED MIRRORS SIZE: 24 30 36 48 55 (INCH)



FRAME MIRRORS SIZE:

22 24 28 30 34 36 38 42 44 48 55 60 68 72 (INCH)



## • MASSAGE



## • FREE STANDING



# • OVAL



## **TOILETS:**

## DUAL FLUSH





#### • CHROME BATHROOM FAUCETS



## **Becoming a Dealer:**

If you are a retailer, and are interested in selling our products in your store or online store, please contact us. If your store fits the requirements you will gain access to wholesale pricing and account/order information.

For more details please contact us.