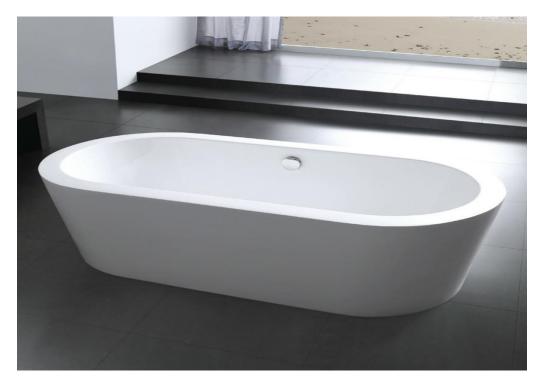

Y:**

- WALL MOUNTE
- FREE STANDING
- SIDE CABINETS

### **MIRRORS**:

- LED MIRRORS
- FRAME MIRRORS

## **BATHTUBS**:

- MASSAGE
- FREE STANDING
- OVAL

### **TOILETS:**

### **FAUCETS:**

• CHROME BATHROOM FAUCETS

# **SHOWER EQUIPMENT:**



SIZE: 24 30 36 42 48 60 60S 72 84 (INCH)



SIZE: 24 30 36 40L 42R 48 60 60S 72 84 (INCH)

### • WALL MOUNTE



SIZE: 24 32 36 40 48 (INCH)

#### • FREE STANDING



SIZE: 24 32 36 40 48 (INCH)



SIZE: 24 30 32 40 48 63 (INCH)



SIZE: 32 30 (INCH)



SIZE: 24 30 36 40 48 60 72 80 (INCH)



SIZE: 36 42 48 (INCH)



SIZE: 24 30 36 40 48D 48S 60D 60S 72 (INCH)

## • SIDE CABINETS



### **MIRRORS**:



LED MIRRORS SIZE: 24 30 36 48 55 (INCH)



FRAME MIRRORS SIZE:

22 24 28 30 34 36 38 42 44 48 55 60 68 72 (INCH)



## • MASSAGE



## • FREE STANDING



# • OVAL



## **TOILETS:**

## DUAL FLUSH





#### • CHROME BATHROOM FAUCETS



## **Becoming a Dealer:**

If you are a retailer, and are interested in selling our products in your store or online store, please contact us. If your store fits the requirements you will gain access to wholesale pricing and account/order information.

For more details please contact us.