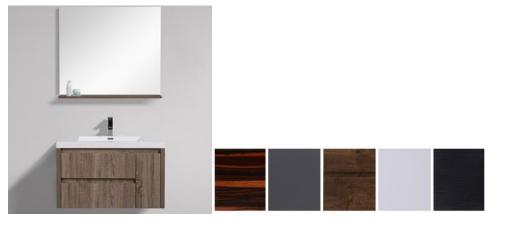

# PRODUCT CATALOGUE

## **BATHROOM VANITY:**

- WALL MOUNTE
- FREE STANDING
- SIDE CABINETS

### **MIRRORS**:

- LED MIRRORS
- FRAME MIRRORS

## **BATHTUBS**:

- MASSAGE
- FREE STANDING
- OVAL

### **TOILETS:**

### **FAUCETS:**

• CHROME BATHROOM FAUCETS

# **SHOWER EQUIPMENT:**



SIZE: 24 30 36 42 48 60 60S 72 84 (INCH)



SIZE: 24 30 36 40L 42R 48 60 60S 72 84 (INCH)

### • WALL MOUNTE



SIZE: 24 32 36 40 48 (INCH)

#### • FREE STANDING



SIZE: 24 32 36 40 48 (INCH)



SIZE: 24 30 32 40 48 63 (INCH)



SIZE: 32 30 (INCH)



SIZE: 24 30 36 40 48 60 72 80 (INCH)



SIZE: 36 42 48 (INCH)



SIZE: 24 30 36 40 48D 48S 60D 60S 72 (INCH)

## • SIDE CABINETS



### **MIRRORS**:



LED MIRRORS SIZE: 24 30 36 48 55 (INCH)



FRAME MIRRORS SIZE:

22 24 28 30 34 36 38 42 44 48 55 60 68 72 (INCH)



## • MASSAGE



## • FREE STANDING



# • OVAL



## **TOILETS:**

## DUAL FLUSH





#### • CHROME BATHROOM FAUCETS



## **Becoming a Dealer:**

If you are a retailer, and are interested in selling our products in your store or online store, please contact us. If your store f