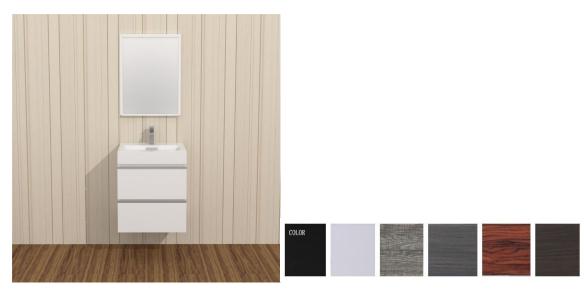

# PRODUCT CATALOGUE

## **BATHROOM VANITY:**

- WALL MOUNTE
- FREE STANDING
- SIDE CABINETS

### **MIRRORS**:

- LED MIRRORS
- FRAME MIRRORS

## **BATHTUBS**:

- MASSAGE
- FREE STANDING
- OVAL

### **TOILETS:**

### **FAUCETS:**

• CHROME BATHROOM FAUCETS

# **SHOWER EQUIPMENT:**



SIZE: 24 30 36 42 48 60 60S 72 84 (INCH)



SIZE: 24 30 36 40L 42R 48 60 60S 72 84 (INCH)

### • WALL MOUNTE



SIZE: 24 32 36 40 48 (INCH)

#### • FREE STANDING



SIZE: 24 32 36 40 48 (INCH)



SIZE: 24 30 32 40 48 63 (INCH)



SIZE: 32 30 (INCH)



SIZE: 24 30 36 40 48 60 72 80 (INCH)



SIZE: 36 42 48 (INCH)



SIZE: 24 30 36 40 48D 48S 60D 60S 72 (INCH)

## • SIDE CABINETS



### **MIRRORS**:



LED MIRRORS SIZE: 24 30 36 48 55 (INCH)



FRAME MIRRORS SIZE:

22 24 28 30 34 36 38 42 44 48 55 60 68 72 (INCH)



## • MASSAGE



## • FREE STANDING



# • OVAL



## **TOILETS:**

## DUAL FLUSH





#### • CHROME BATHROOM FAUCETS



## **Becoming a Dealer:**

If you are a retailer, and are interested in selling our products in your store or online store, please contact us. If your store fits the requirements you will gain access to wholesale pricing and account/order information.

For more details please contact us.