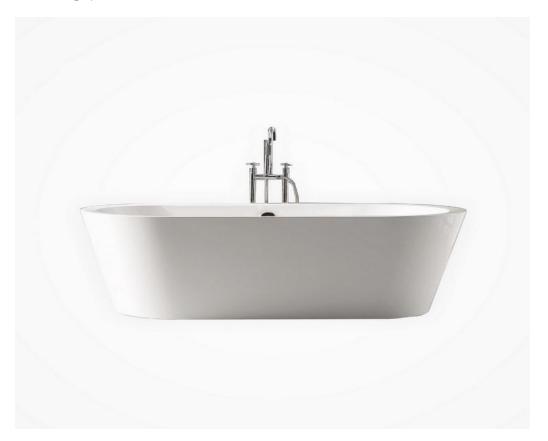

MOUNTE
- FREE STANDING
- SIDE CABINETS

### **MIRRORS**:

- LED MIRRORS
- FRAME MIRRORS

## **BATHTUBS**:

- MASSAGE
- FREE STANDING
- OVAL

### **TOILETS:**

### **FAUCETS:**

• CHROME BATHROOM FAUCETS

# **SHOWER EQUIPMENT:**



SIZE: 24 30 36 42 48 60 60S 72 84 (INCH)



SIZE: 24 30 36 40L 42R 48 60 60S 72 84 (INCH)

### • WALL MOUNTE



SIZE: 24 32 36 40 48 (INCH)

#### • FREE STANDING



SIZE: 24 32 36 40 48 (INCH)



SIZE: 24 30 32 40 48 63 (INCH)



SIZE: 32 30 (INCH)



SIZE: 24 30 36 40 48 60 72 80 (INCH)



SIZE: 36 42 48 (INCH)



SIZE: 24 30 36 40 48D 48S 60D 60S 72 (INCH)

## • SIDE CABINETS



### **MIRRORS**:



LED MIRRORS SIZE: 24 30 36 48 55 (INCH)



FRAME MIRRORS SIZE:

22 24 28 30 34 36 38 42 44 48 55 60 68 72 (INCH)



## • MASSAGE



## • FREE STANDING



# • OVAL



## **TOILETS:**

## DUAL FLUSH





#### • CHROME BATHROOM FAUCETS



## **Becoming a Dealer:**

If you are a retailer, and are interested in selling our products in your store or online store, please contact us. If your store fits the requirements you will gain access to wholesale pricing and account/order information.

For more details please contact us.