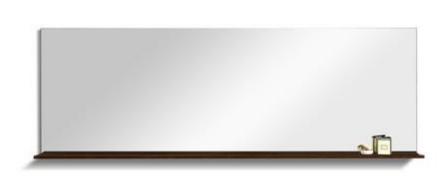

### **MIRRORS**:

- LED MIRRORS
- FRAME MIRRORS

### **MIRRORS**:

LED MIRRORS SIZE: 24 30 36 48 55 (INCH)

FRAME MIRRORS SIZE:

22 24 28 30 34 36 38 42 44 48 55 60 68 72 (INCH)