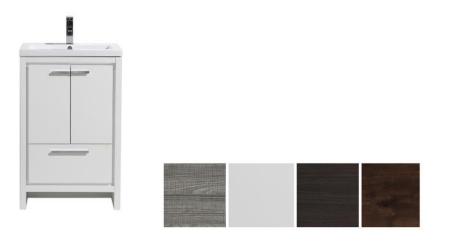

#### • FREE STANDING

SIZE: 24 32 36 40 48 (INCH)

SIZE: 24 30 32 40 48 63 (INCH)

SIZE: 32 30 (INCH)

SIZE: 24 30 36 40 48 60 72 80 (INCH)

SIZE: 36 42 48 (INCH)

SIZE: 24 30 36 40 48D 48S 60D 60S 72 (INCH)