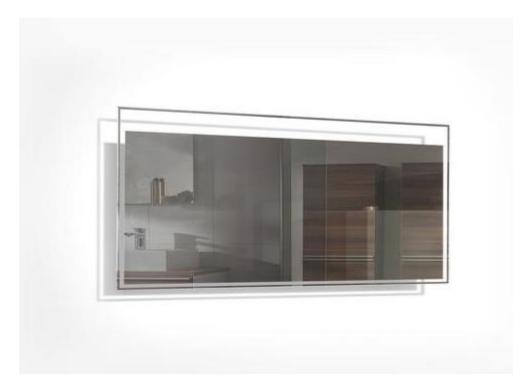

### **MIRRORS**:

- LED MIRRORS
- FRAME MIRRORS

### **MIRRORS**:

LED MIRRORS SIZE: 24 30 36 48 55 (INCH)

FRAME MIRRORS SIZE:

22 24 28 30 34 36 38 42 44 48 55 60 68 72 (INCH)