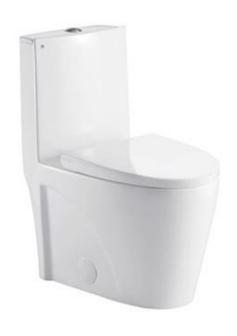

ETS

### **MIRRORS**:

- LED MIRRORS
- FRAME MIRRORS

## **BATHTUBS**:

- MASSAGE
- FREE STANDING
- OVAL

### **TOILETS:**

### **FAUCETS:**

• CHROME BATHROOM FAUCETS

# **SHOWER EQUIPMENT:**



SIZE: 24 30 36 42 48 60 60S 72 84 (INCH)



SIZE: 24 30 36 40L 42R 48 60 60S 72 84 (INCH)

### • WALL MOUNTE



SIZE: 24 32 36 40 48 (INCH)

#### • FREE STANDING



SIZE: 24 32 36 40 48 (INCH)



SIZE: 24 30 32 40 48 63 (INCH)



SIZE: 32 30 (INCH)



SIZE: 24 30 36 40 48 60 72 80 (INCH)



SIZE: 36 42 48 (INCH)



SIZE: 24 30 36 40 48D 48S 60D 60S 72 (INCH)

## • SIDE CABINETS



### **MIRRORS**:



LED MIRRORS SIZE: 24 30 36 48 55 (INCH)



FRAME MIRRORS SIZE:

22 24 28 30 34 36 38 42 44 48 55 60 68 72 (INCH)



## • MASSAGE



## • FREE STANDING



# • OVAL



## **TOILETS:**

## DUAL FLUSH





#### • CHROME BATHROOM FAUCETS



## **Becoming a Dealer:**

If you are a retailer, and are interested in selling our products in your store or online store, please contact us. If your store fits the requirements you will gain access to wholesale pricing and account/order information.

For more details please contact us.