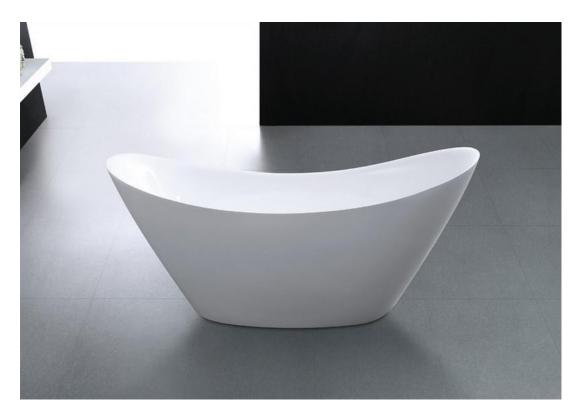

PRODUCT CATALOGUE

## **BATHROOM VANITY:**

- WALL MOUNTE
- FREE STANDING
- SIDE CABINETS

### **MIRRORS**:

- LED MIRRORS
- FRAME MIRRORS

## **BATHTUBS**:

- MASSAGE
- FREE STANDING
- OVAL

### **TOILETS:**

### **FAUCETS:**

• CHROME BATHROOM FAUCETS

# **SHOWER EQUIPMENT:**



SIZE: 24 30 36 42 48 60 60S 72 84 (INCH)



SIZE: 24 30 36 40L 42R 48 60 60S 72 84 (INCH)

### • WALL MOUNTE



SIZE: 24 32 36 40 48 (INCH)

#### • FREE STANDING



SIZE: 24 32 36 40 48 (INCH)



SIZE: 24 30 32 40 48 63 (INCH)



SIZE: 32 30 (INCH)



SIZE: 24 30 36 40 48 60 72 80 (INCH)



SIZE: 36 42 48 (INCH)



SIZE: 24 30 36 40 48D 48S 60D 60S 72 (INCH)

## • SIDE CABINETS



### **MIRRORS**:



LED MIRRORS SIZE: 24 30 36 48 55 (INCH)



FRAME MIRRORS SIZE:

22 24 28 30 34 36 38 42 44 48 55 60 68 72 (INCH)



## • MASSAGE



## • FREE STANDING



# • OVAL



## **TOILETS:**

## DUAL FLUSH





#### • CHROME BATHROOM FAUCETS



## **Becoming a Dealer:**

If you are a retailer, and are interested in selling our products in your store or online store, please contact us. If your store fits the requirements you will gain access to wholesale pricing and account/order information.

For more details please contact us.