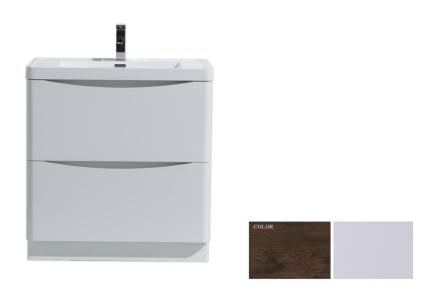

#### • FREE STANDING

SIZE: 24 32 36 40 48 (INCH)

SIZE: 24 30 32 40 48 63 (INCH)

SIZE: 32 30 (INCH)

SIZE: 24 30 36 40 48 60 72 80 (INCH)

SIZE: 36 42 48 (INCH)

SIZE: 24 30 36 40 48D 48S 60D 60S 72 (INCH)