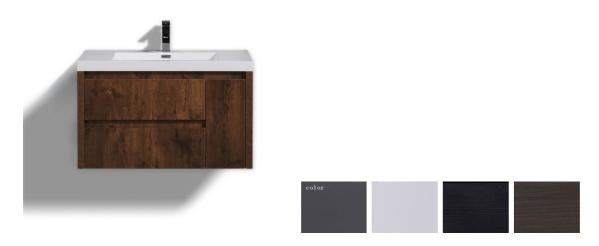

# PRODUCT CATALOGUE

## **BATHROOM VANITY:**

- WALL MOUNTE
- FREE STANDING
- SIDE CABINETS

### **MIRRORS**:

- LED MIRRORS
- FRAME MIRRORS

## **BATHTUBS**:

- MASSAGE
- FREE STANDING
- OVAL

### **TOILETS:**

### **FAUCETS:**

• CHROME BATHROOM FAUCETS

# **SHOWER EQUIPMENT:**



SIZE: 24 30 36 42 48 60 60S 72 84 (INCH)



SIZE: 24 30 36 40L 42R 48 60 60S 72 84 (INCH)

### • WALL MOUNTE



SIZE: 24 32 36 40 48 (INCH)

#### • FREE STANDING



SIZE: 24 32 36 40 48 (INCH)



SIZE: 24 30 32 40 48 63 (INCH)



SIZE: 32 30 (INCH)



SIZE: 24 30 36 40 48 60 72 80 (INCH)



SIZE: 36 42 48 (INCH)



SIZE: 24 30 36 40 48D 48S 60D 60S 72 (INCH)

## • SIDE CABINETS



### **MIRRORS**:



LED MIRRORS SIZE: 24 30 36 48 55 (INCH)



FRAME MIRRORS SIZE:

22 24 28 30 34 36 38 42 44 48 55 60 68 72 (INCH)



## • MASSAGE



## • FREE STANDING



# • OVAL



## **TOILETS:**

## DUAL FLUSH





#### • CHROME BATHROOM FAUCETS



## **Becoming a Dealer:**

If you are a retailer, and are interested in selling our products in your store or online store, please contact us. If your store fits the requirements you will gain access to wholesale pricing and account/order information.

For more details please contact us.