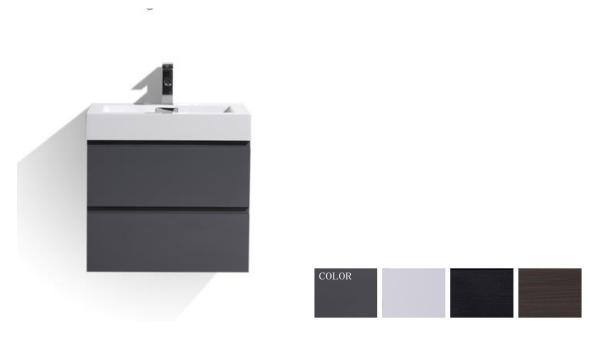

# PRODUCT CATALOGUE

## **BATHROOM VANITY:**

- WALL MOUNTE
- FREE STANDING
- SIDE CABINETS

### **MIRRORS**:

- LED MIRRORS
- FRAME MIRRORS

## **BATHTUBS**:

- MASSAGE
- FREE STANDING
- OVAL

### **TOILETS:**

### **FAUCETS:**

• CHROME BATHROOM FAUCETS

# **SHOWER EQUIPMENT:**



SIZE: 24 30 36 42 48 60 60S 72 84 (INCH)



SIZE: 24 30 36 40L 42R 48 60 60S 72 84 (INCH)

### • WALL MOUNTE



SIZE: 24 32 36 40 48 (INCH)

#### • FREE STANDING



SIZE: 24 32 36 40 48 (INCH)



SIZE: 24 30 32 40 48 63 (INCH)



SIZE: 32 30 (INCH)



SIZE: 24 30 36 40 48 60 72 80 (INCH)



SIZE: 36 42 48 (INCH)



SIZE: 24 30 36 40 48D 48S 60D 60S 72 (INCH)

## • SIDE CABINETS



### **MIRRORS**:



LED MIRRORS SIZE: 24 30 36 48 55 (INCH)



FRAME MIRRORS SIZE:

22 24 28 30 34 36 38 42 44 48 55 60 68 72 (INCH)



## • MASSAGE



## • FREE STANDING



# • OVAL



## **TOILETS:**

## DUAL FLUSH





#### • CHROME BATHROOM FAUCETS



## **Becoming a Dealer:**

If you are a retailer, and are interested in selling our products in your store or online store, please contact us. If your store fits the requirements you will gain access to wholesale pricing and account/order information.

For more details please contact us.