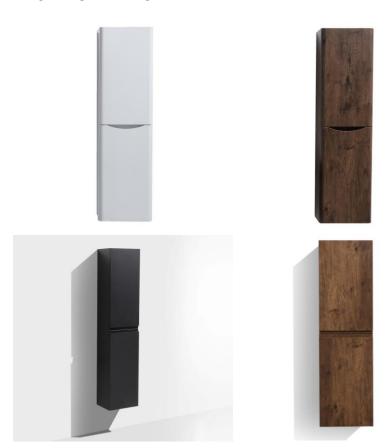

# PRODUCT CATALOGUE

## **BATHROOM VANITY:**

- WALL MOUNTE
- FREE STANDING
- SIDE CABINETS

### **MIRRORS**:

- LED MIRRORS
- FRAME MIRRORS

## **BATHTUBS**:

- MASSAGE
- FREE STANDING
- OVAL

### **TOILETS:**

### **FAUCETS:**

• CHROME BATHROOM FAUCETS

# **SHOWER EQUIPMENT:**



SIZE: 24 30 36 42 48 60 60S 72 84 (INCH)



SIZE: 24 30 36 40L 42R 48 60 60S 72 84 (INCH)

### • WALL MOUNTE



SIZE: 24 32 36 40 48 (INCH)

#### • FREE STANDING



SIZE: 24 32 36 40 48 (INCH)



SIZE: 24 30 32 40 48 63 (INCH)



SIZE: 32 30 (INCH)



SIZE: 24 30 36 40 48 60 72 80 (INCH)



SIZE: 36 42 48 (INCH)



SIZE: 24 30 36 40 48D 48S 60D 60S 72 (INCH)

## • SIDE CABINETS



### **MIRRORS**:



LED MIRRORS SIZE: 24 30 36 48 55 (INCH)



FRAME MIRRORS SIZE:

22 24 28 30 34 36 38 42 44 48 55 60 68 72 (INCH)



## • MASSAGE



## • FREE STANDING



# • OVAL



## **TOILETS:**

## DUAL FLUSH





#### • CHROME BATHROOM FAUCETS



## **Becoming a Dealer:**

If you are a retailer, and are interested in selling our products in your store or online store, please contact us. If your store fits the requirements you will gain access to wholesale pricing and account/order information.

For more details please contact us.