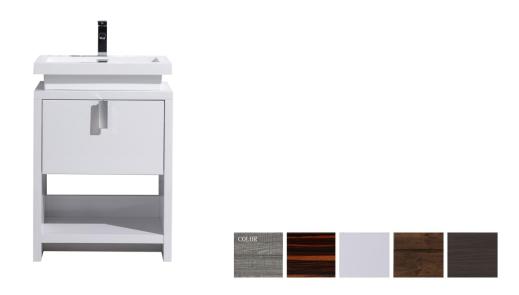

#### • FREE STANDING

SIZE: 24 32 36 40 48 (INCH)

SIZE: 24 30 32 40 48 63 (INCH)

SIZE: 32 30 (INCH)

SIZE: 24 30 36 40 48 60 72 80 (INCH)

SIZE: 36 42 48 (INCH)

SIZE: 24 30 36 40 48D 48S 60D 60S 72 (INCH)