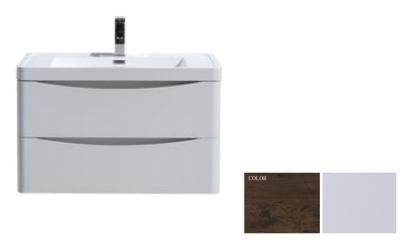

#### • FREE STANDING

SIZE: 24 32 36 40 48 (INCH)

SIZE: 24 30 32 40 48 63 (INCH)

SIZE: 32 30 (INCH)

SIZE: 24 30 36 40 48 60 72 80 (INCH)

SIZE: 36 42 48 (INCH)

SIZE: 24 30 36 40 48D 48S 60D 60S 72 (INCH)