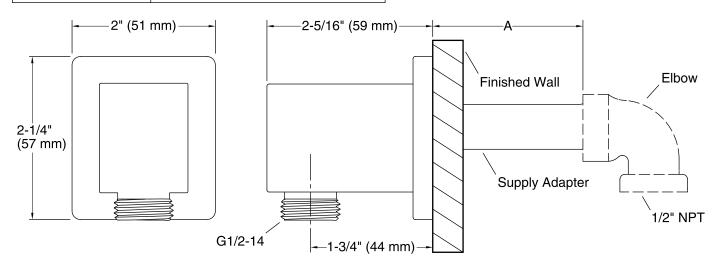

### Adapters, Rough-in and Extension Kits

| 1229031 | Range: 0" (0 mm) - 1/2" (13 mm)           |
|---------|-------------------------------------------|
| 1247986 | Range: 5/16" (8 mm) - 13/16" (21 mm)      |
| 1247985 | Range: 13/16" (21 mm) - 1-5/16" (33 mm)   |
| 1247984 | Range: 1-5/16" (33 mm) - 1-13/16" (46 mm) |
| 1218070 | Range: 2-5/16" (59 mm) - 2-13/16" (71 mm) |
| 1218071 | Range: 2-13/16" (71 mm) - 3-5/16" (84 mm) |
| 1218069 | Range: 1-13/16" (46 mm) - 2-5/16" (59 mm) |
|         |                                           |

# Awaken® wall-mount supply elbow K-98350

| Supply Adapter     | А                                  |  |
|--------------------|------------------------------------|--|
| 1218069 (included) | 1-13/16" – 2-5/16" (46 mm – 59 mm) |  |
| 1229031*           | 0 – 1/2" (0 – 13 mm)               |  |
| 1247986*           | 5/16" – 13/16" (8 mm – 21 mm)      |  |
| 1247985*           | 13/16" – 1-5/16" (21 mm – 33 mm)   |  |
| 1247984*           | 1-5/16" – 1-13/16" (33 mm – 46 mm) |  |
| 1218070*           | 2-5/16" – 2-13/16" (59 mm – 71 mm) |  |
| 1218071*           | 2-13/16" – 3-5/16" (71 mm – 84 mm) |  |

\*Sold Separately

### **Notes**

Install this product according to the installation guide.

If dimension "A" is between 1-13/16" (46 mm) and 2-5/16" (59 mm) use the included supply adapter. For the other dimensions, order the appropriate supply adapter.