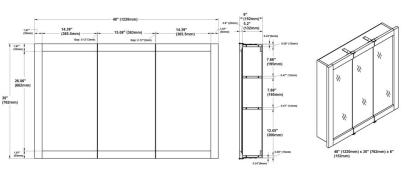

## SPECIFICATIONS

| MATERIAL CONSTRUCTION:         | Wood                 | FACE FRAME MATERIAL:        | Pine           |
|--------------------------------|----------------------|-----------------------------|----------------|
| ASSEMBLY REQUIRED:             | No                   | SIDES MATERIAL:             | Particle Board |
| TOOLS NEEDED FOR INSTALLATION: | Screwdriver          | BOTTOM MATERIAL:            | Particle Board |
| ASSEMBLED DIMENSIONS:          | 30" H × 48" L × 6" D | BACK PANEL MATERIAL:        | MDF            |
| WEIGHT:                        | 59 lbs.              | BACK BRACE MATERIAL:        | Particle Board |
| NUMBER OF DOORS:               | 3                    | GLASS STYLE:                | Flat Panel     |
| DOOR MATERIAL:                 | Mirror               | LIGHTED:                    | No             |
| NUMBER OF SHELVES:             | 2                    | QTY OF LAMPS:               | N/A            |
| ADJUSTABLE SHELVES:            | No                   | POWER SOURCE:               | None           |
| SHELF MAX WEIGHT CAPACITY:     | 10 lbs.              | MOUNTING HARDWARE INCLUDED: | No             |
| SHELF WIDTH:                   | 4.57"                | MOUTING TYPE:               | Surface        |
| SHELF THICKNESS:               | 0.47"                |                             |                |
| SHELF MATERIAL:                | Particle Board       |                             |                |