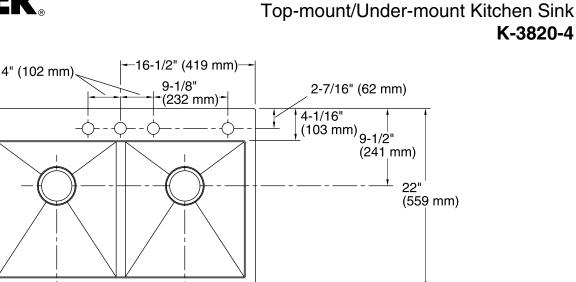

#### Technical Information All product dimensions are nominal.

| All product dimensions are normal. |                                                                                                              |
|------------------------------------|--------------------------------------------------------------------------------------------------------------|
| Bowl configuration:                | Double equal                                                                                                 |
| Installation:                      | Top-mount, Under-mount                                                                                       |
| Bowl area (Left)                   | Length: 16-9/16" (421 mm)<br>Width: 14-9/16" (370 mm)<br>Bowl depth: 9" (229 mm)<br>Water depth: 9" (229 mm) |
| Bowl area (Right)                  | Length: 16-9/16" (421 mm)<br>Width: 14-9/16" (370 mm)<br>Bowl depth: 9" (229 mm)<br>Water depth: 9" (229 mm) |
| Number of deck holes:              | 4                                                                                                            |
| Faucet hole(s):                    | 1-7/16" (37 mm)                                                                                              |
| Drain hole:                        | 3-7/8" (98 mm)                                                                                               |
| Template:                          | Top-mount/Under-mount, 1130821-7, required, included                                                         |
|                                    |                                                                                                              |