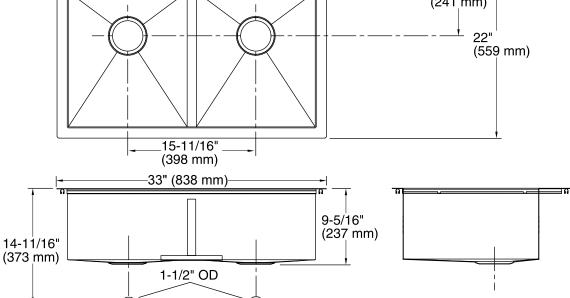

#### Technical Information All product dimensions are nominal.

| All product dimensions are normal. |                                                                                                              |
|------------------------------------|--------------------------------------------------------------------------------------------------------------|
| Bowl configuration:                | Double equal                                                                                                 |
| Installation:                      | Top-mount, Under-mount                                                                                       |
| Bowl area (Left)                   | Length: 16-9/16" (421 mm)<br>Width: 14-9/16" (370 mm)<br>Bowl depth: 9" (229 mm)<br>Water depth: 9" (229 mm) |
| Bowl area (Right)                  | Length: 16-9/16" (421 mm)<br>Width: 14-9/16" (370 mm)<br>Bowl depth: 9" (229 mm)<br>Water depth: 9" (229 mm) |
| Number of deck holes:              | 4                                                                                                            |
| Faucet hole(s):                    | 1-7/16" (37 mm)                                                                                              |
| Drain hole:                        | 3-7/8" (98 mm)                                                                                               |
| Template:                          | Top-mount/Under-mount, 1130821-7, required, included                                                         |
|                                    |                                                                                                              |