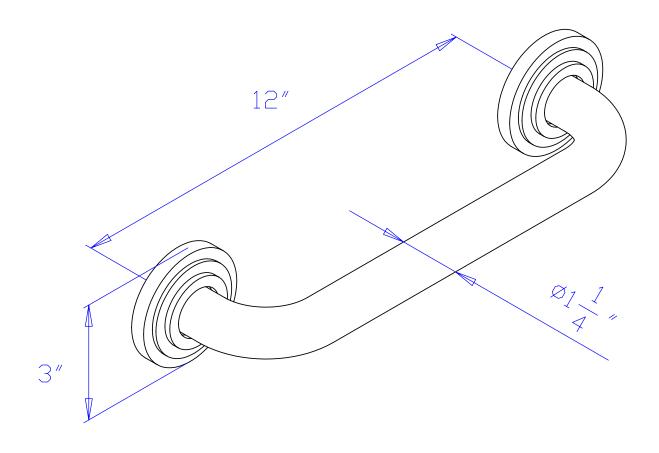

## **DESCRIPTION:**

Traditional Decor Grab Bar, Cp 12", 1-1/4" Od

**Note:** Please always check with Elements of Design Customer Service for Cartridge Model Number Verification before you order.

**Note:** Photo above and Drawing below shows overall style of the product, handle styles may be different to the product model number this specification sheet is refering to