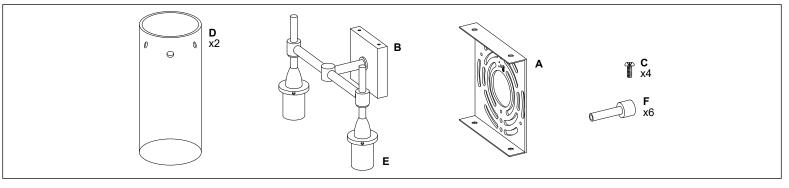

## ASSEMBLY INSTRUCTIONS

REMOVE ALL PARTS FROM PACKAGE, BE CAREFUL NOT TO DAMAGE ANY COMPONENTS.

REMOVE ALL PARTS FROM PACKAGE, BE CAREFUL NOT TO DAMAGE ANY COMPONENTS.

- 1. Measure area and determine desired mounting height.
- **2.** Detach mounting plate [A] from backplate [B] by removing backplate screws [C].
- 3. Mounting plate [A] will attach to junction box.
- **4.** Install light to wall. We recommend installation by a qualified electrical professional. Secure light by reattaching backplate [B] to mounting plate [A] using backplate screws [C].
- **5.** Install the glass shade(s) [D] onto socket(s) [E] and tighten by using glass screws [F].
- 6. Install bulb(s) 60W max (not included).