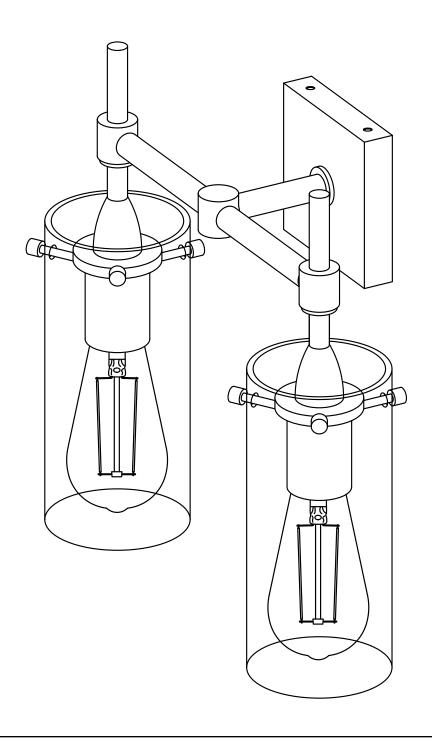

## 2 Light Wall Sconce

## ASSEMBLY INSTRUCTIONS

REMOVE ALL PARTS FROM PACKAGE, BE CAREFUL NOT TO DAMAGE ANY COMPONENTS.

REMOVE ALL PARTS FROM PACKAGE, BE CAREFUL NOT TO DAMAGE ANY COMPONENTS.

- 1. Measure area and determine desired mounting height.
- **2.** Detach mounting plate [A] from backplate [B] by removing backplate screws [C].
- 3. Mounting plate [A] will attach to junction box.
- **4.** Install light to wall. We recommend installation by a qualified electrical professional. Secure light by reattaching backplate [B] to mounting plate [A] using backplate screws [C].
- **5.** Install the glass shade(s) [D] onto socket(s) [E] and tighten by using glass screws [F].
- 6. Install bulb(s) 60W max (not included).