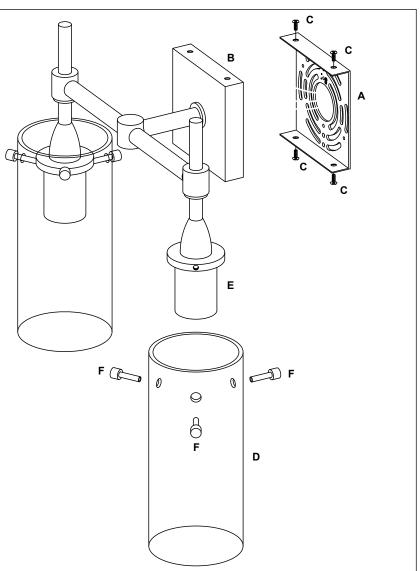

## ASSEMBLY INSTRUCTIONS

REMOVE ALL PARTS FROM PACKAGE, BE CAREFUL NOT TO DAMAGE ANY COMPONENTS.

REMOVE ALL PARTS FROM PACKAGE, BE CAREFUL NOT TO DAMAGE ANY COMPONENTS.

- 1. Measure area and determine desired mounting height.
- **2.** Detach mounting plate [A] from backplate [B] by removing backplate screws [C].
- 3. Mounting plate [A] will attach to junction box.
- **4.** Install light to wall. We recommend installation by a qualified electrical professional. Secure light by reattaching backplate [B] to mounting plate [A] using backplate screws [C].
- **5.** Install the glass shade(s) [D] onto socket(s) [E] and tighten by using glass screws [F].
- 6. Install bulb(s) 60W max (not included).