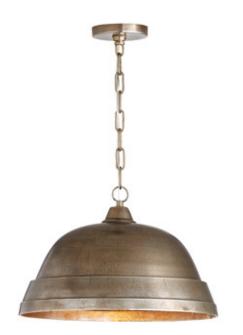

# 1 LIGHT PENDANT

Oxidized Nickel

Available Finishes: Oxidized Brass (XB), Oxidized Nickel (XN)

# **DIMENSIONS**

Dimensions: 18"W x 11.5"H Fixture Body Height: 11.5" Product Weight: 14 lbs. Max. Hanging Height: 137" Min. Hanging Height: 15.25" 120" Chain; 180" Wire Canopy: 5"W x 1"H

# **ADDITIONAL INFORMATION**

Handcrafted Sand-Cast Aluminum | Hand-Applied Distressed Finish | Variation in Tone May Occur