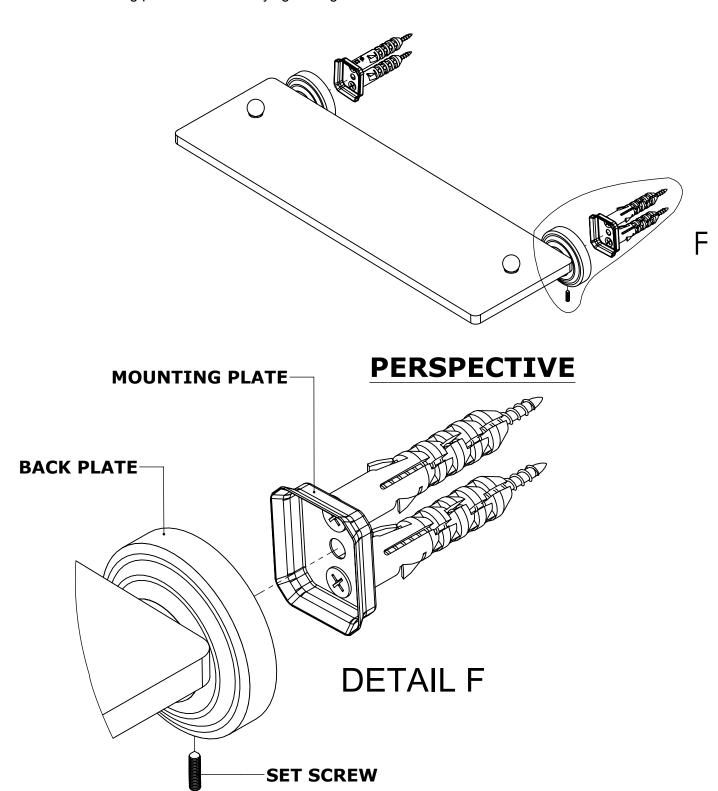

## Step 1: Drill holes in Wall for screw anchors and attach Mounting Plate to Wall

Determine your desired location for installation and make a mark for the location of the mounting plate. Remove mounting plate from backplate by loosening set screw in backplate as pictured below. Place center hole of mounting plate over mark made above. Make 2 marks where mounting screws will be placed as shown below. Drill hole at each of the marks. (You may substitute other style mounting anchors or screws if desired). Place anchors into the holes made. Place mounting plate over holes and secure to mounting surface using screws as shown below.