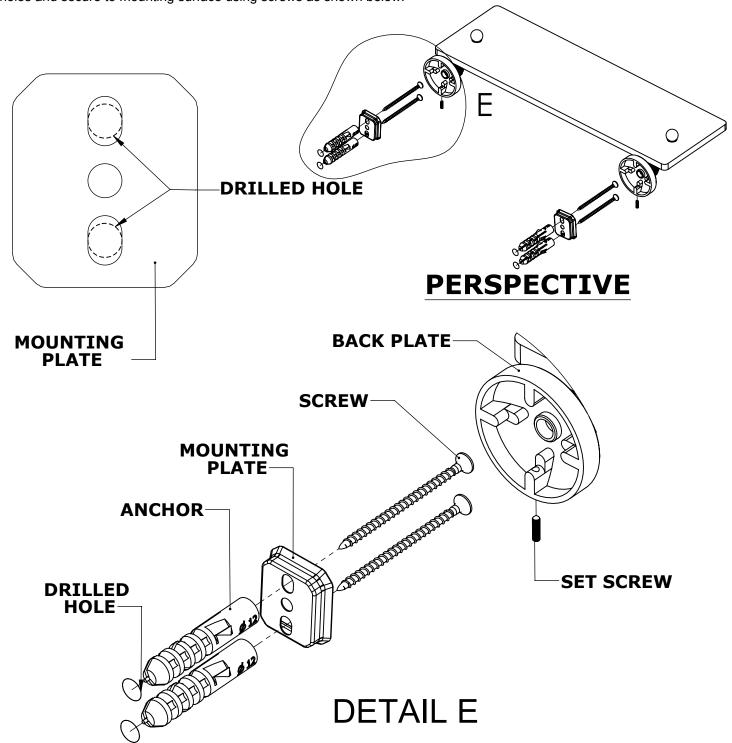

## Step 1: Drill holes in Wall for screw anchors and attach Mounting Plate to Wall

Determine your desired location for installation and make a mark for the location of the mounting plate. Remove mounting plate from backplate by loosening set screw in backplate as pictured below. Place center hole of mounting plate over mark made above. Make 2 marks where mounting screws will be placed as shown below. Drill hole at each of the marks. (You may substitute other style mounting anchors or screws if desired). Place anchors into the holes made. Place mounting plate over holes and secure to mounting surface using screws as shown below.