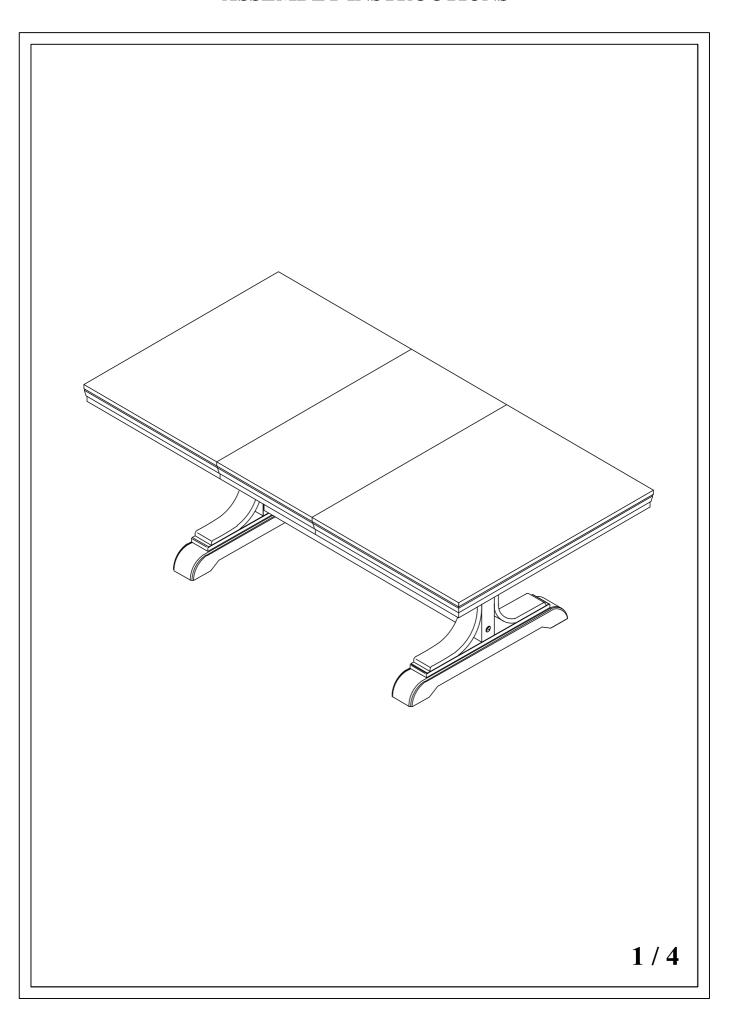

| OUR |
|                                                                                                                                                                                                                                                                           | Model N  | Number                                |                   | Part Letter Code           | Quantity         |     |
|                                                                                                                                                                                                                                                                           |          |                                       |                   |                            |                  | -   |