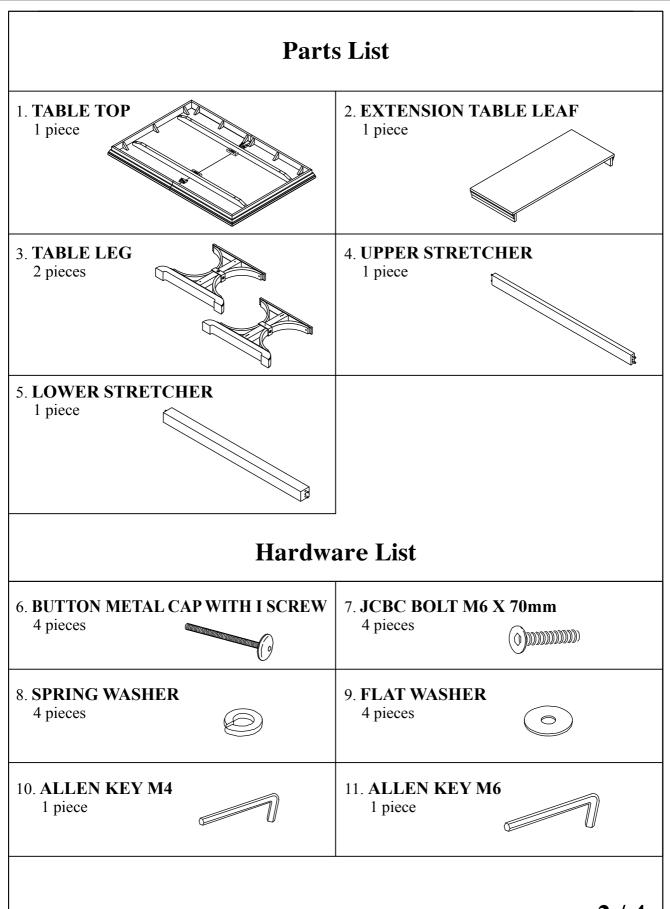

OUR |
|                                                                                                                                                                                                                                                                           | Model N  | Number                                |                   | Part Letter Code           | Quantity         |     |
|                                                                                                                                                                                                                                                                           |          |                                       |                   |                            |                  | -   |