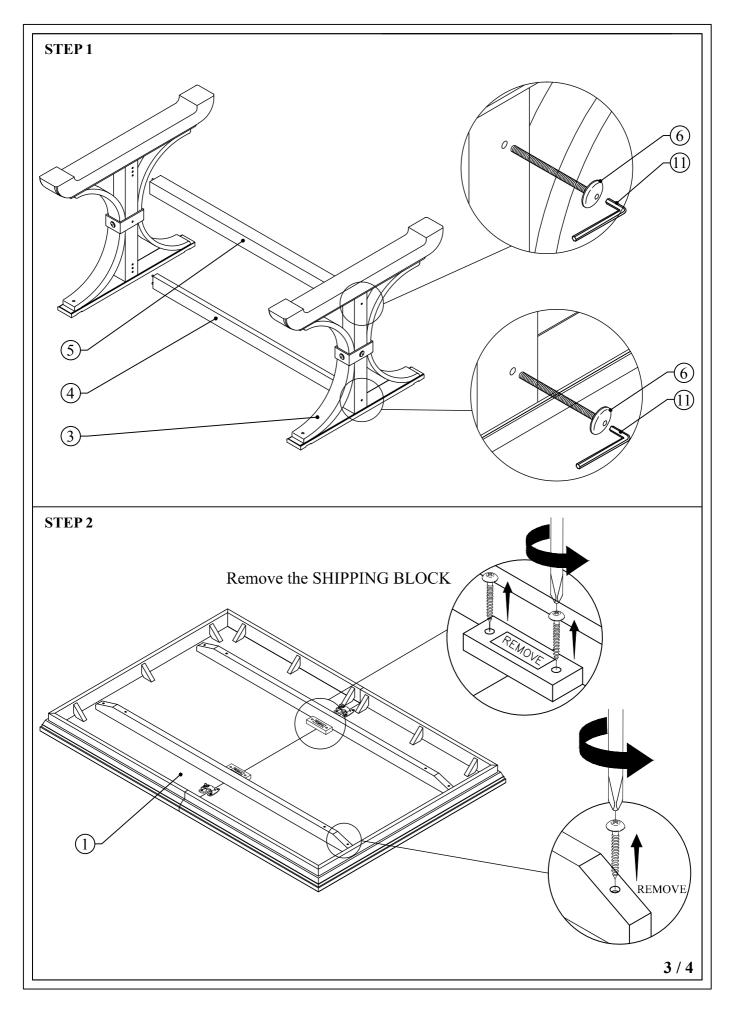

UR |
|                                                                                                                                                                                                                                                                           | Model N  | Number                                |                   | Part Letter Code           | Quantity         |     |
|                                                                                                                                                                                                                                                                           |          |                                       |                   |                            |                  | -   |