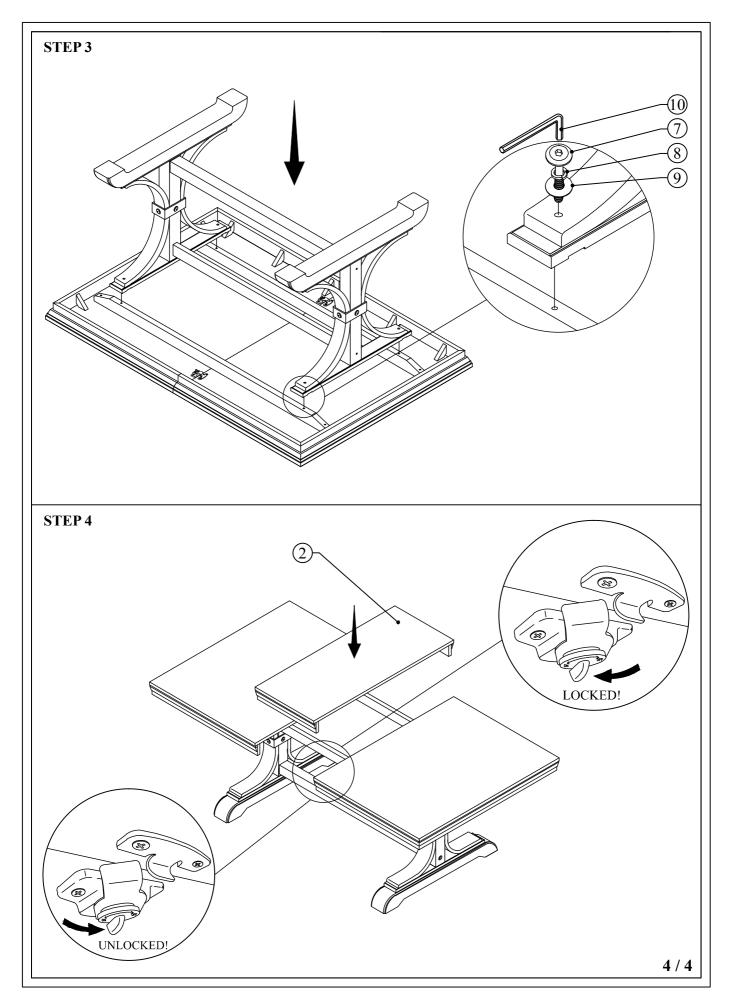

|
|                                                                                                                                                                                                                                                                           | Model N  | Number                                |                   | Part Letter Code           | Quantity         |     |
|                                                                                                                                                                                                                                                                           |          |                                       |                   |                            |                  | -   |