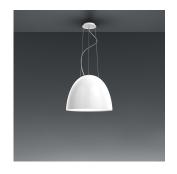

# Collection

| c(ŲL) us | (IP20) | (O |
|----------|--------|----|

Design

| Specifications -  |                  |
|-------------------|------------------|
| Lamp type         | LED-T            |
| Lamp              | max 150W E26/A19 |
| Lamp Included     | No               |
| Control type      | Dimmable 2-Wire  |
| Input Voltage     | 120V             |
|                   |                  |
| Power consumption | N/A              |

#### Colors & Finishes —

|   | 1           |
|---|-------------|
| 1 | Gloss white |

#### Materials =

- Body of lamp in aluminum
- Bottom diffuser in thermoplastic material
- Upper cap in borosilicate sanded glass