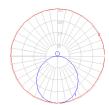

### Light distribution -

Direct/Indirect

Red = Max Cd. Through Vertical plane
Blue = Max Cd. Through Horizontal plane