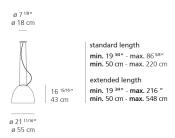

| Design By        |
|------------------|
| Ernesto Gismondi |
|                  |

# Collection

| c(ŲL) us | (IP20) | (O |
|----------|--------|----|

Design

| Specifications -  |                  |
|-------------------|------------------|
| Lamp type         | LED-T            |
| Lamp              | max 150W E26/A19 |
| Lamp Included     | No               |
| Control type      | Dimmable 2-Wire  |
| Input Voltage     | 120V             |
|                   |                  |
| Power consumption | N/A              |

#### Colors & Finishes —

|   | 1           |
|---|-------------|
| 1 | Gloss white |

#### Materials =

- Body of lamp in aluminum
- Bottom diffuser in thermoplastic material
- Upper cap in borosilicate sanded glass

## Features & Accessories —

#### Dimensions =



## Packaging =

1 Box

1 x 26" x 26" x -1/2" / 19.84 lbs - 66 cm x 66 cm x 62 cm / 9 kg

### Light distribution -

Direct/Indirect



Red = Max Cd. Through Vertical plane
Blue = Max Cd. Through Horizontal plane

## Luminaire weight —

8.6 lbs / 3.9 kg

## Warranty -

5 year Limited warranty