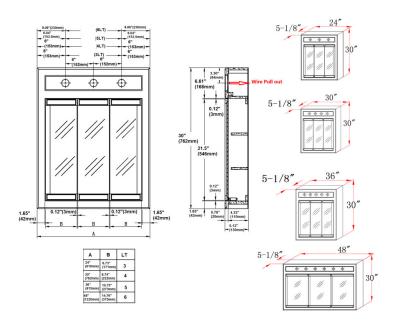

## **SPECIFICATIONS**

MATERIAL CONSTRUCTION: Wood

ASSEMBLY REQUIRED:

TOOLS NEEDED FOR INSTALLATION: Electric Drill, Screwdriver

ASSEMBLED DIMENSIONS:  $30" H \times 48" L \times 5" D$ 

WEIGHT: 57 lbs.

NUMBER OF DOORS: 3

DOOR MATERIAL: Mirror

NUMBER OF SHELVES: 2

ADJUSTABLE SHELVES: No

SHELF MAX WEIGHT CAPACITY: 20 lbs.

SHELF WIDTH: 46.73"

SHELFTHICKNESS: 0.47"

SHELF MATERIAL: Particle Board

FACE FRAME MATERIAL: Oak