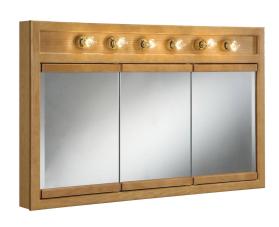

## 6-Light Tri-View Wall Cabinet 48"

## Nutmeg Oak

## **SPECIFICATIONS**

MATERIAL CONSTRUCTION: Wood

ASSEMBLY REQUIRED:

TOOLS NEEDED FOR INSTALLATION: Electric Drill, Screwdriver

ASSEMBLED DIMENSIONS:  $30" H \times 48" L \times 5" D$ 

WEIGHT: 57 lbs.

NUMBER OF DOORS: 3

DOOR MATERIAL: Mirror

NUMBER OF SHELVES: 2

ADJUSTABLE SHELVES: No

SHELF MAX WEIGHT CAPACITY: 20 lbs.

SHELF WIDTH: 46.73"

SHELFTHICKNESS: 0.47"

SHELF MATERIAL: Particle Board

FACE FRAME MATERIAL: Oak

SIDES MATERIAL: MDF

BOTTOM MATERIAL: Particle Board

BACK PANEL MATERIAL: MDF

BACK BRACE MATERIAL: MDF

GLASS STYLE: Beveled Edges

LIGHTED: Yes

QTY OF LAMPS: 6

POWER SOURCE: AC/DC