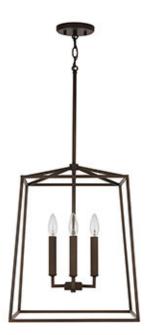

## **4 LIGHT CHANDELIER**

Oil Rubbed Bronze

Available Finishes: Aged Brass (AD), Matte Black (MB), Mystic Sand (MS), Oil Rubbed Bronze (OR), Polished Nickel (PN)

## **DIMENSIONS**

Dimensions: 16"W x 20"H Fixture Body Height: 20" Product Weight: 7.5 lbs. Max. Hanging Height: 71" Min. Hanging Height: 26.75"

12" Chain; 120" Wire Canopy: 5"W x 0.75"H